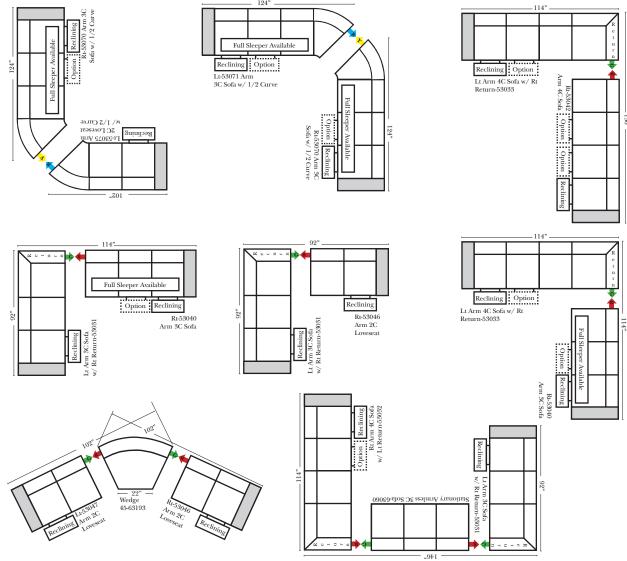

## Versailles

(Split Footrest)

Versailles (Split Footrest)

EST. 1989

Sleepers Suggested Configurations v.10.30.18

## Sleeper Options: (Additional charges apply)

- Deluxe Innerspring Mattress: Full
- 5" Memory Foam Mattress: Full Only

The Suggested Configurations below are only a sample of what the imagination can create, please enjoy creating the configuration that fits your lifestyle, using the ideas below and from the items on the other pages.

Versailles

(Split Footrest)

EST. 1989