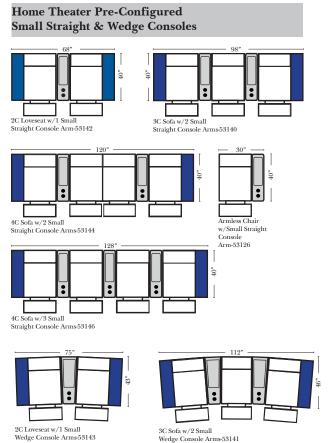

## **Home Theater Seating - Console Arms**

Large console arm wood finish is standard as Espresso, available in Walnut - Small console is upholstered.

## **Pre-Configured Home Theater Seating**

v.10.30.18

4C Sofa w/3 Small

Wedge Console Arms-53147

Straight Console Arm-53132 Straight Console Arms-53130

Armless Chair w/Large Straight Console Arm-53128

Straight Console Arms-53136