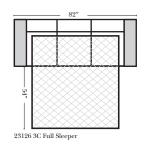

## Sleeper Options: (Additional charges apply)

- Deluxe Innerspring Mattress: Full
- 5" Memory Foam Mattress: Full Only

The Suggested Configurations below are only a sample of what the imagination can create, please enjoy creating the configuration that fits your lifestyle, using the ideas below and from the items on the other pages.