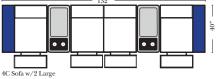

2C Loveseat w/1 Large

Wedge Console Arms-53131

4C Sofa w/2 Large Wedge Console Arms-53135

4C Sofa w/3 Large Wedge Console Arms-53137

Console Arm-53129