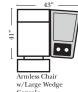

## **Pre-Configured Home Theater Seating**

v.10.30.18

4C Sofa w/3 Small

Wedge Console Arms-53147

Straight Console Arm-53132 Straight Console Arms-53130

Armless Chair w/Large Straight Console Arm-53128

Straight Console Arms-53136