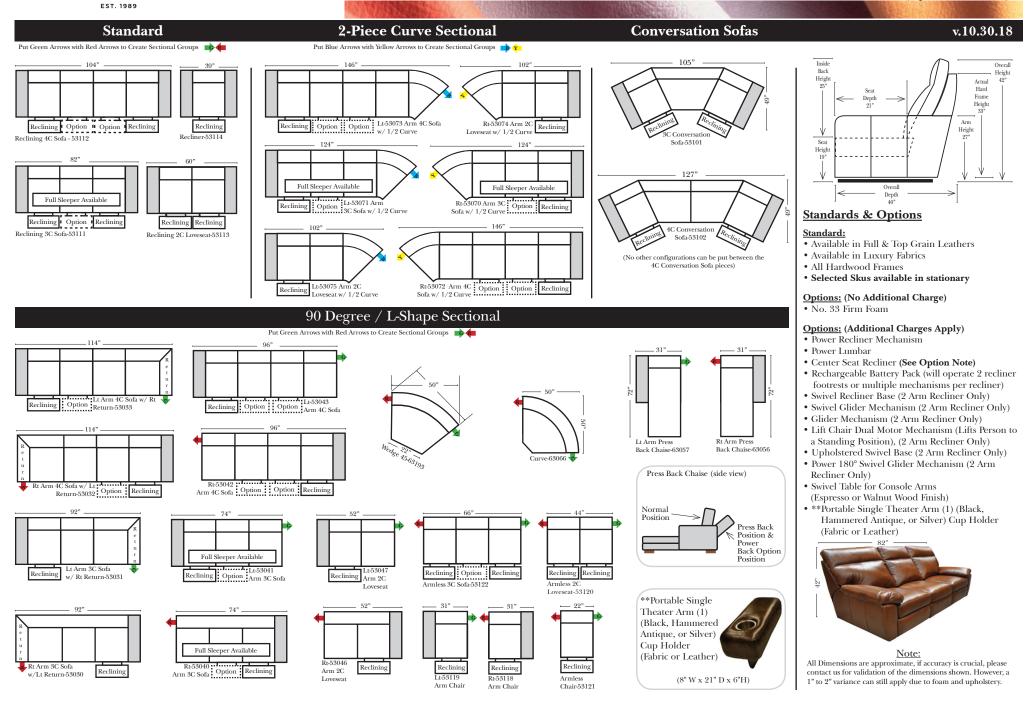

## Sleeper Options: (Additional charges apply)

- Deluxe Innerspring Mattress: Full
- 5" Memory Foam Mattress: Full Only

The Suggested Configurations below are only a sample of what the imagination can create, please enjoy creating the configuration that fits your lifestyle, using the ideas below and from the items on the other pages.