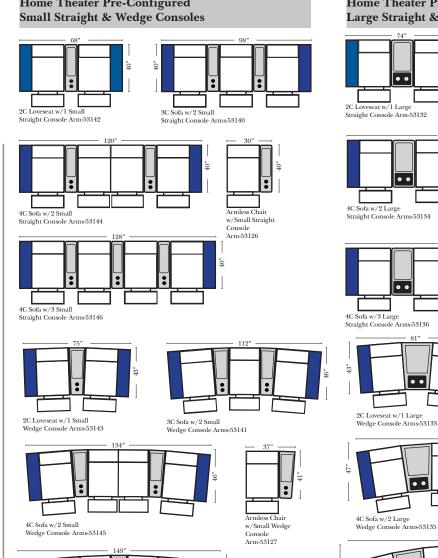

## **Home Theater Seating - Console Arms**

Large console arm wood finish is standard as Espresso, available in Walnut - Small console is upholstered.

## **Pre-Configured Home Theater Seating**

v.10.30.18

4C Sofa w/3 Small

Wedge Console Arms-53147

Straight Console Arm-53132 Straight Console Arms-53130

Armless Chair w/Large Straight Console Arm-53128

Straight Console Arms-53136

2C Loveseat w/1 Large

Wedge Console Arms-53131

4C Sofa w/2 Large Wedge Console Arms-53135

4C Sofa w/3 Large Wedge Console Arms-53137

Console Arm-53129