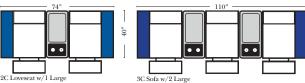

2C Loveseat w/1 Large

Wedge Console Arms-53131

4C Sofa w/2 Large Wedge Console Arms-53135

4C Sofa w/3 Large Wedge Console Arms-53137

Console Arm-53129