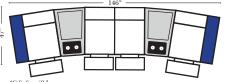

## **Pre-Configured Home Theater Seating**

v.10.30.18

4C Sofa w/3 Small

Wedge Console Arms-53147

Straight Console Arm-53132 Straight Console Arms-53130

Armless Chair w/Large Straight Console Arm-53128

Straight Console Arms-53136