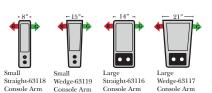

## **Home Theater Seating - Console Arms**

Large console arm wood finish is standard as Espresso, available in Walnut - Small console is upholstered.