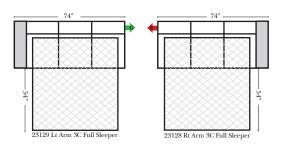

## Sleeper Options: (Additional charges apply)

- Deluxe Innerspring Mattress: Full
- 5" Memory Foam Mattress: Full Only

The Suggested Configurations below are only a sample of what the imagination can create, please enjoy creating the configuration that fits your lifestyle, using the ideas below and from the items on the other pages.