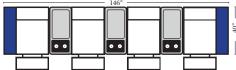

## **Pre-Configured Home Theater Seating**

v.10.30.18

4C Sofa w/3 Small

Wedge Console Arms-53147

Straight Console Arm-53132 Straight Console Arms-53130

Armless Chair w/Large Straight Console Arm-53128

Straight Console Arms-53136