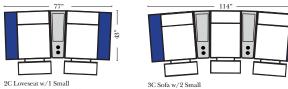

#### **Pre-Configured Home Theater Seating Home Theater Pre-Configured** Small Straight & Wedge Consoles

Straight Console Arms-53140

Straight Console Arms-53146

Wedge Console Arms-53143

Wedge Console Arms-53141

4C Sofa w/2 Small Wedge Console Arms-53145

Home Theater Pre-Configured Large Straight & Wedge Consoles

148 • • . . . . 4C Sofa w/3 Large Straight Console Arms-53136

•• ••

148" -

Wedge Console Arms-53135

£

w/Small Wedge