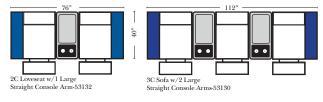

#### **Pre-Configured Home Theater Seating Home Theater Pre-Configured** Small Straight & Wedge Consoles

Straight Console Arms-53140

Straight Console Arms-53146

Wedge Console Arms-53143

Wedge Console Arms-53141

4C Sofa w/2 Small Wedge Console Arms-53145

Home Theater Pre-Configured Large Straight & Wedge Consoles

148 • • . . . . 4C Sofa w/3 Large Straight Console Arms-53136

•• ••

148" -

Wedge Console Arms-53135

£

w/Small Wedge

Console

Armless Chair w/Large Wedge Console Arm-53129

4C Sofa w/3 Large Wedge Console Arms-53137