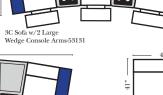

#### Home Theater Seating - Console Arms

Large console arm wood finish is standard as Espresso, available in Walnut - Small console is upholstered.

4C Sofa w/2 Small Wedge Console Arms-53145

Home Theater Pre-Configured Large Straight & Wedge Consoles

148 • • . . . . 4C Sofa w/3 Large Straight Console Arms-53136

•• ••

148" -

Wedge Console Arms-53135

£

w/Small Wedge