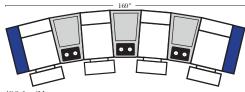

#### **Pre-Configured Home Theater Seating Home Theater Pre-Configured** Small Straight & Wedge Consoles

Straight Console Arms-53140

Straight Console Arms-53146

Wedge Console Arms-53143

Wedge Console Arms-53141

4C Sofa w/2 Small Wedge Console Arms-53145

Home Theater Pre-Configured Large Straight & Wedge Consoles

148 • • . . . . 4C Sofa w/3 Large Straight Console Arms-53136

•• ••

148" -

Wedge Console Arms-53135

£

w/Small Wedge