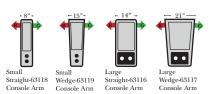

#### Home Theater Seating - Console Arms

Large console arm wood finish is standard as Espresso, available in Walnut - Small console is upholstered.

#### **Pre-Configured Home Theater Seating Home Theater Pre-Configured** Small Straight & Wedge Consoles

Straight Console Arms-53140

Straight Console Arms-53146

Wedge Console Arms-53143

Wedge Console Arms-53141

4C Sofa w/2 Small Wedge Console Arms-53145

Home Theater Pre-Configured Large Straight & Wedge Consoles

148 • • . . . . 4C Sofa w/3 Large Straight Console Arms-53136

•• ••

148" -

Wedge Console Arms-53135

£

w/Small Wedge

Console

Armless Chair w/Large Wedge Console Arm-53129

4C Sofa w/3 Large Wedge Console Arms-53137