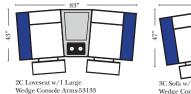

#### Home Theater Seating - Console Arms

Large console arm wood finish is standard as Espresso, available in Walnut - Small console is upholstered.

4C Sofa w/2 Small Wedge Console Arms-53145

Home Theater Pre-Configured Large Straight & Wedge Consoles

148 • • . . . . 4C Sofa w/3 Large Straight Console Arms-53136

•• ••

148" -

Wedge Console Arms-53135

£

w/Small Wedge