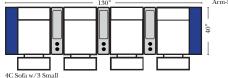

4C Sofa w/2 Small Wedge Console Arms-53145

Home Theater Pre-Configured Large Straight & Wedge Consoles

148 • • . . . . 4C Sofa w/3 Large Straight Console Arms-53136

•• ••

148" -

Wedge Console Arms-53135

£

w/Small Wedge

Console

Armless Chair w/Large Wedge Console Arm-53129

4C Sofa w/3 Large Wedge Console Arms-53137