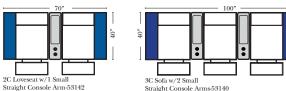

#### **Pre-Configured Home Theater Seating Home Theater Pre-Configured** Small Straight & Wedge Consoles

Straight Console Arms-53140

Straight Console Arms-53146

Wedge Console Arms-53143

Wedge Console Arms-53141

4C Sofa w/2 Small Wedge Console Arms-53145

Home Theater Pre-Configured Large Straight & Wedge Consoles

148 • • . . . . 4C Sofa w/3 Large Straight Console Arms-53136

•• ••

148" -

Wedge Console Arms-53135

£

w/Small Wedge