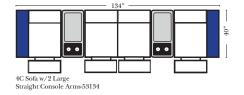

4C Sofa w/2 Small Wedge Console Arms-53145

Home Theater Pre-Configured Large Straight & Wedge Consoles

148 • • . . . . 4C Sofa w/3 Large Straight Console Arms-53136

•• ••

148" -

Wedge Console Arms-53135

£

w/Small Wedge

Console

Armless Chair w/Large Wedge Console Arm-53129

4C Sofa w/3 Large Wedge Console Arms-53137