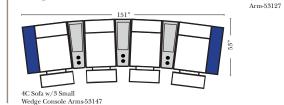

#### **Pre-Configured Home Theater Seating Home Theater Pre-Configured** Small Straight & Wedge Consoles

Straight Console Arms-53140

Straight Console Arms-53146

Wedge Console Arms-53143

Wedge Console Arms-53141

4C Sofa w/2 Small Wedge Console Arms-53145

Home Theater Pre-Configured Large Straight & Wedge Consoles

148 • • . . . . 4C Sofa w/3 Large Straight Console Arms-53136

•• ••

148" -

Wedge Console Arms-53135

£

w/Small Wedge