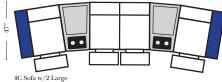

#### Home Theater Seating - Console Arms

Large console arm wood finish is standard as Espresso, available in Walnut - Small console is upholstered.

4C Sofa w/2 Small Wedge Console Arms-53145

Home Theater Pre-Configured Large Straight & Wedge Consoles

148 • • . . . . 4C Sofa w/3 Large Straight Console Arms-53136

•• ••

148" -

Wedge Console Arms-53135

£

w/Small Wedge