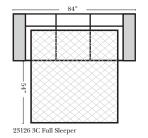

v.11.12.18

Sleepers

• 5" Memory Foam Mattress: Full Only

Full Sleeper w/ 1/2 Curve

125" 23136 Rt Arm 30

"9₽I