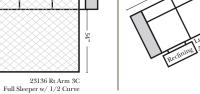

v.11.12.18

Sleepers

• 5" Memory Foam Mattress: Full Only

Full Sleeper w/ 1/2 Curve

125" 23136 Rt Arm 30

"9₽I