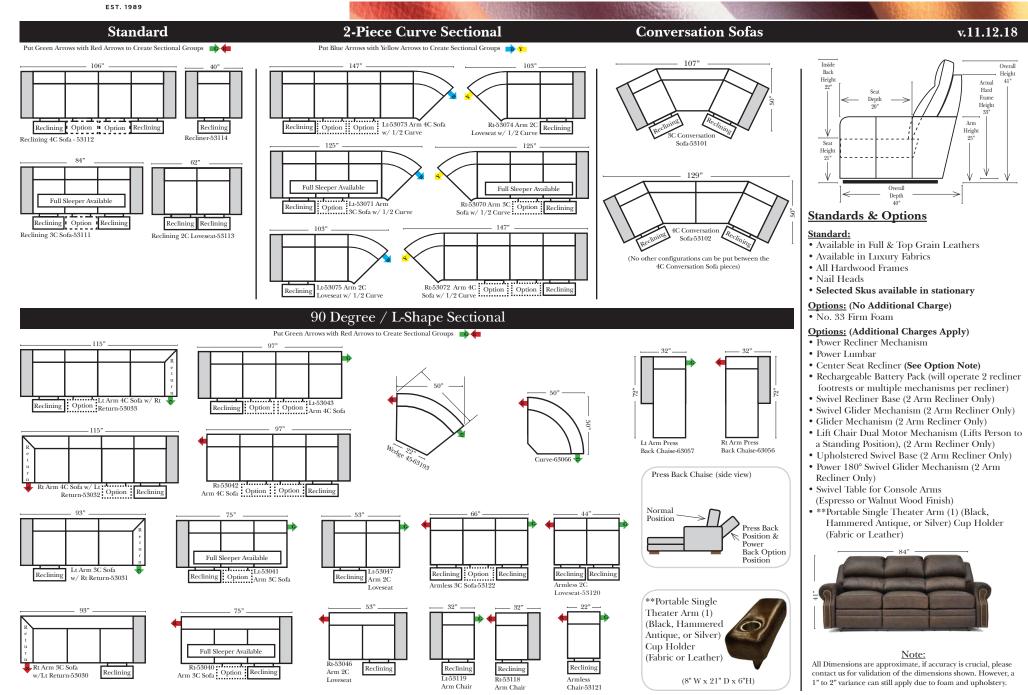

v.11.12.18

Sleepers

• 5" Memory Foam Mattress: Full Only

Full Sleeper w/ 1/2 Curve

125" 23136 Rt Arm 30

"9₽I