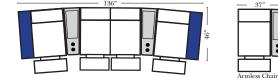

#### Home Theater Seating - Console Arms

Large console arm wood finish is standard as Espresso, available in Walnut - Small console is upholstered.

#### **Pre-Configured Home Theater Seating Home Theater Pre-Configured** Small Straight & Wedge Consoles

Straight Console Arms-53140

Straight Console Arms-53146

Wedge Console Arms-53143

Wedge Console Arms-53141