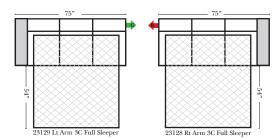

Console

Armless Chair w/Large Wedge Console Arm-53129

4C Sofa w/3 Large Wedge Console Arms-53137