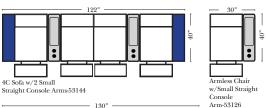

#### **Pre-Configured Home Theater Seating Home Theater Pre-Configured** Small Straight & Wedge Consoles

Straight Console Arms-53140

Straight Console Arms-53146

Wedge Console Arms-53143

Wedge Console Arms-53141

4C Sofa w/2 Small Wedge Console Arms-53145

Home Theater Pre-Configured Large Straight & Wedge Consoles

148 • • . . . . 4C Sofa w/3 Large Straight Console Arms-53136

•• ••

148" -

Wedge Console Arms-53135

£

w/Small Wedge