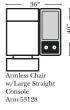

#### Home Theater Seating - Console Arms

Large console arm wood finish is standard as Espresso, available in Walnut - Small console is upholstered.

Console

Armless Chair w/Large Wedge Console Arm-53129

4C Sofa w/3 Large Wedge Console Arms-53137