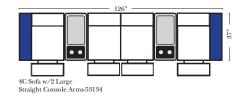

4C Sofa w/2 Small Wedge Console Arms-53145

**Home Theater Pre-Configured** Large Straight & Wedge Consoles

140" -

•• • •

Wedge Console Arms-53133

. .

<u>ئە</u>

w/Small Wedge

Console

44

3C Sofa w/2 Large Wedge Console Arms-53131

161" •• •

4C Sofa w/3 Large Wedge Console Arms-53137

4C Sofa w/2 Large

Wedge Console Arms-53135