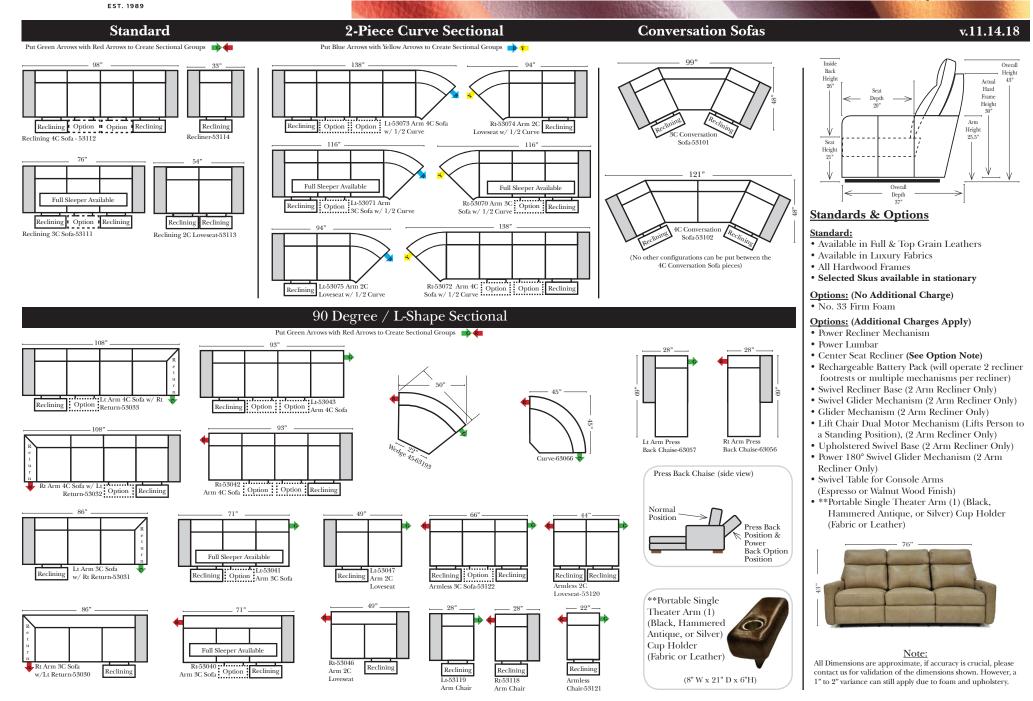

# $OMNIA_{\text{LEATHER}}A_{\text{B}}$

### **Riverside Drive**

(Split Footrest)



## $OMNIA_{\text{LEATHER}}A_{\text{B}}$

## Riverside Drive

v.11.14.18

EST. 1989

#### Sleepers - N/A

Sleeper Options: (Sleepers not available on this style)

The Suggested Configurations below are only a sample of what the imagination can create, please enjoy creating the configuration that fits your lifestyle, using the ideas below and from the items on the other pages.

**Suggested Configurations** 



### LEATHER

## **Riverside Drive**

(Split Footrest)

v.11.14.18

EST. 1989

#### Home Theater Seating - Console Arms



Large console arm wood finish is standard as Espresso, available in Walnut - Small console is upholstered.

#### **Pre-Configured Home Theater Seating** Home Theater Pre-Configured Small Straight & Wedge Consoles





Straight Console Arms-53140





Straight Cons