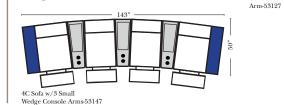

#### **Pre-Configured Home Theater Seating** Home Theater Pre-Configured Small Straight & Wedge Consoles

Straight Console Arms-53140

Straight Console Arms-53146

Wedge Console Arms-53143

Wedge Console Arms-53141

4C Sofa w/2 Small Wedge Console Arms-53145

**Home Theater Pre-Configured** Large Straight & Wedge Consoles

140" -

•• • •

Wedge Console Arms-53133

. .

<u>ئە</u>

w/Small Wedge