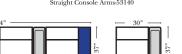

#### **Pre-Configured Home Theater Seating** Home Theater Pre-Configured Small Straight & Wedge Consoles

Straight Console Arms-53140

Straight Console Arms-53146

Wedge Console Arms-53143

Wedge Console Arms-53141