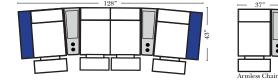

#### **Pre-Configured Home Theater Seating** Home Theater Pre-Configured Small Straight & Wedge Consoles

Straight Console Arms-53140

Straight Console Arms-53146

Wedge Console Arms-53143

Wedge Console Arms-53141