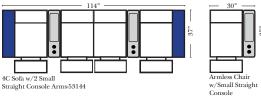

#### **Pre-Configured Home Theater Seating** Home Theater Pre-Configured Small Straight & Wedge Consoles

Straight Console Arms-53140

Straight Console Arms-53146

Wedge Console Arms-53143

Wedge Console Arms-53141

4C Sofa w/2 Small Wedge Console Arms-53145

**Home Theater Pre-Configured** Large Straight & Wedge Consoles

140" -

•• • •

Wedge Console Arms-53133

. .

<u>ئە</u>

w/Small Wedge