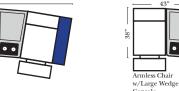

#### Home Theater Seating - Console Arms

Large console arm wood finish is standard as Espresso, available in Walnut - Small console is upholstered.

#### **Pre-Configured Home Theater Seating** Home Theater Pre-Configured Small Straight & Wedge Consoles

Straight Console Arms-53140

Straight Console Arms-53146

Wedge Console Arms-53143

Wedge Console Arms-53141