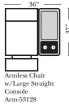

#### Home Theater Seating - Console Arms

Large console arm wood finish is standard as Espresso, available in Walnut - Small console is upholstered.

#### **Pre-Configured Home Theater Seating** Home Theater Pre-Configured Small Straight & Wedge Consoles

Straight Console Arms-53140

Straight Console Arms-53146

Wedge Console Arms-53143

Wedge Console Arms-53141