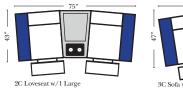

4C Sofa w/2 Small Wedge Console Arms-53145

**Home Theater Pre-Configured** Large Straight & Wedge Consoles

140" -

•• • •

Wedge Console Arms-53133

. .

<u>ئە</u>

w/Small Wedge

Console

44

3C Sofa w/2 Large Wedge Console Arms-53131

161" •• •

4C Sofa w/3 Large Wedge Console Arms-53137

4C Sofa w/2 Large

Wedge Console Arms-53135