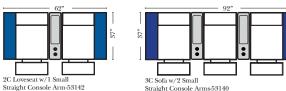

#### Home Theater Seating - Console Arms

Large console arm wood finish is standard as Espresso, available in Walnut - Small console is upholstered.

#### **Pre-Configured Home Theater Seating** Home Theater Pre-Configured Small Straight & Wedge Consoles

Straight Console Arms-53140

Straight Console Arms-53146

Wedge Console Arms-53143

Wedge Console Arms-53141

4C Sofa w/2 Small Wedge Console Arms-53145

**Home Theater Pre-Configured** Large Straight & Wedge Consoles

140" -

•• • •

Wedge Console Arms-53133

. .

<u>ئە</u>

w/Small Wedge

Console

44

3C Sofa w/2 Large Wedge Console Arms-53131

161" •• •

4C Sofa w/3 Large Wedge Console Arms-53137

4C Sofa w/2 Large

Wedge Console Arms-53135