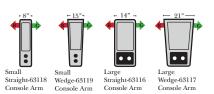

#### Home Theater Seating - Console Arms

Large console arm wood finish is standard as Espresso, available in Walnut - Small console is upholstered.

#### **Pre-Configured Home Theater Seating** Home Theater Pre-Configured Small Straight & Wedge Consoles

Straight Console Arms-53140

Straight Console Arms-53146

Wedge Console Arms-53143

Wedge Console Arms-53141

4C Sofa w/2 Small Wedge Console Arms-53145

**Home Theater Pre-Configured** Large Straight & Wedge Consoles

140" -

•• • •

Wedge Console Arms-53133

. .

<u>ئە</u>

w/Small Wedge

Console

44

3C Sofa w/2 Large Wedge Console Arms-53131

161" •• •

4C Sofa w/3 Large Wedge Console Arms-53137

4C Sofa w/2 Large

Wedge Console Arms-53135