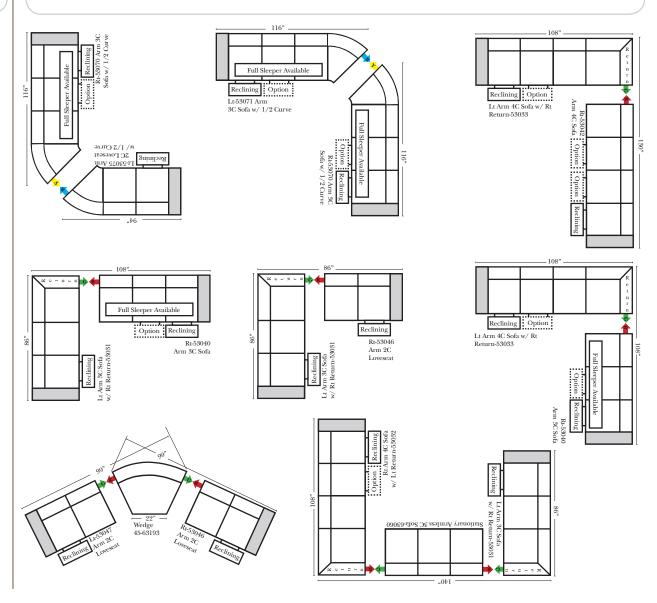

# $OMNIA_{\text{LEATHER}}A_{\text{B}}$

### **Riverside Drive**

(Split Footrest)



## $OMNIA_{\text{LEATHER}}A_{\text{B}}$

## Riverside Drive

v.11.14.18

EST. 1989

#### Sleepers - N/A

Sleeper Options: (Sleepers not available on this style)

The Suggested Configurations below are only a sample of what the imagination can create, please enjoy creating the configuration that fits your lifestyle, using the ideas below and from the items on the other pages.

**Suggested Configurations** 



### LEATHER

## **Riverside Drive**

(Split Footrest)

v.11.14.18

EST. 1989

#### Home Theater Seating - Console Arms



Large console arm wood finish is standard as Espresso, available in Walnut - Small console is upholstered.

#### **Pre-Configured Home Theater Seating** Home Theater Pre-Configured Small Straight & Wedge Consoles





Straight Console Arms-53140





Straight Console Arms-53146

Wedge Console Arms-53143



Wedge Console Arms-53141



4C Sofa w/2 Small Wedge Console Arms-53145



**Home Theater Pre-Configured** Large Straight & Wedge Consoles









140" -



•• • •

Wedge Console Arms-53133

. .

<u>ئە</u>

w/Small Wedge

Console

44

3C Sofa w/2 Large Wedge Console Arms-53131





161" •• •

4C Sofa w/3 Large Wedge Console Arms-53137

4C Sofa w/2 Large

Wedge Conso