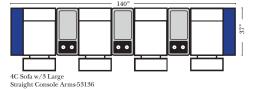

#### **Pre-Configured Home Theater Seating** Home Theater Pre-Configured Small Straight & Wedge Consoles

Straight Console Arms-53140

Straight Console Arms-53146

Wedge Console Arms-53143

Wedge Console Arms-53141

4C Sofa w/2 Small Wedge Console Arms-53145

**Home Theater Pre-Configured** Large Straight & Wedge Consoles

140" -

•• • •

Wedge Console Arms-53133

. .

<u>ئە</u>

w/Small Wedge