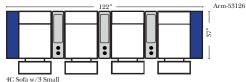

4C Sofa w/2 Small Wedge Console Arms-53145

**Home Theater Pre-Configured** Large Straight & Wedge Consoles

140" -

•• • •

Wedge Console Arms-53133

. .

<u>ئە</u>

w/Small Wedge

Console

44

3C Sofa w/2 Large Wedge Console Arms-53131

161" •• •

4C Sofa w/3 Large Wedge Console Arms-53137

4C Sofa w/2 Large

Wedge Console Arms-53135