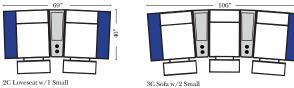

#### **Pre-Configured Home Theater Seating** Home Theater Pre-Configured Small Straight & Wedge Consoles

Straight Console Arms-53140

Straight Console Arms-53146

Wedge Console Arms-53143

Wedge Console Arms-53141