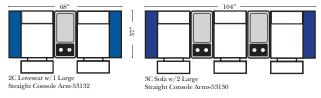

#### **Pre-Configured Home Theater Seating** Home Theater Pre-Configured Small Straight & Wedge Consoles

Straight Console Arms-53140

Straight Console Arms-53146

Wedge Console Arms-53143

Wedge Console Arms-53141

4C Sofa w/2 Small Wedge Console Arms-53145

**Home Theater Pre-Configured** Large Straight & Wedge Consoles

140" -

•• • •

Wedge Console Arms-53133

. .

<u>ئە</u>

w/Small Wedge

Console

44

3C Sofa w/2 Large Wedge Console Arms-53131

161" •• •

4C Sofa w/3 Large Wedge Console Arms-53137

4C Sofa w/2 Large

Wedge Console Arms-53135