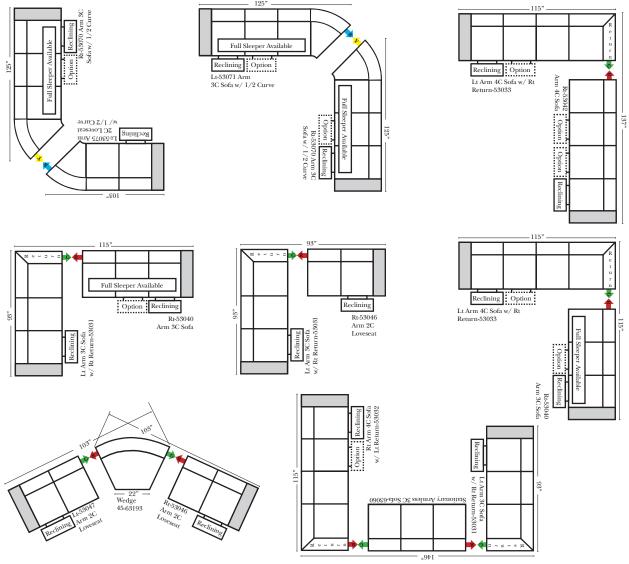

## Sleeper Options: (Additional charges apply)

- Deluxe Innerspring Mattress: Full
- 5" Memory Foam Mattress: Full Only

The Suggested Configurations below are only a sample of what the imagination can create, please enjoy creating the configuration that fits your lifestyle, using the ideas below and from the items on the other pages.