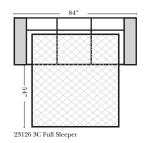

## Sleeper Options: (Additional charges apply)

- Deluxe Innerspring Mattress: Full
- 5" Memory Foam Mattress: Full Only

The Suggested Configurations below are only a sample of what the imagination can create, please enjoy creating the configuration that fits your lifestyle, using the ideas below and from the items on the other pages.