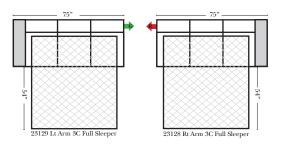

## Sleeper Options: (Additional charges apply)

- Deluxe Innerspring Mattress: Full
- 5" Memory Foam Mattress: Full Only

The Suggested Configurations below are only a sample of what the imagination can create, please enjoy creating the configuration that fits your lifestyle, using the ideas below and from the items on the other pages.