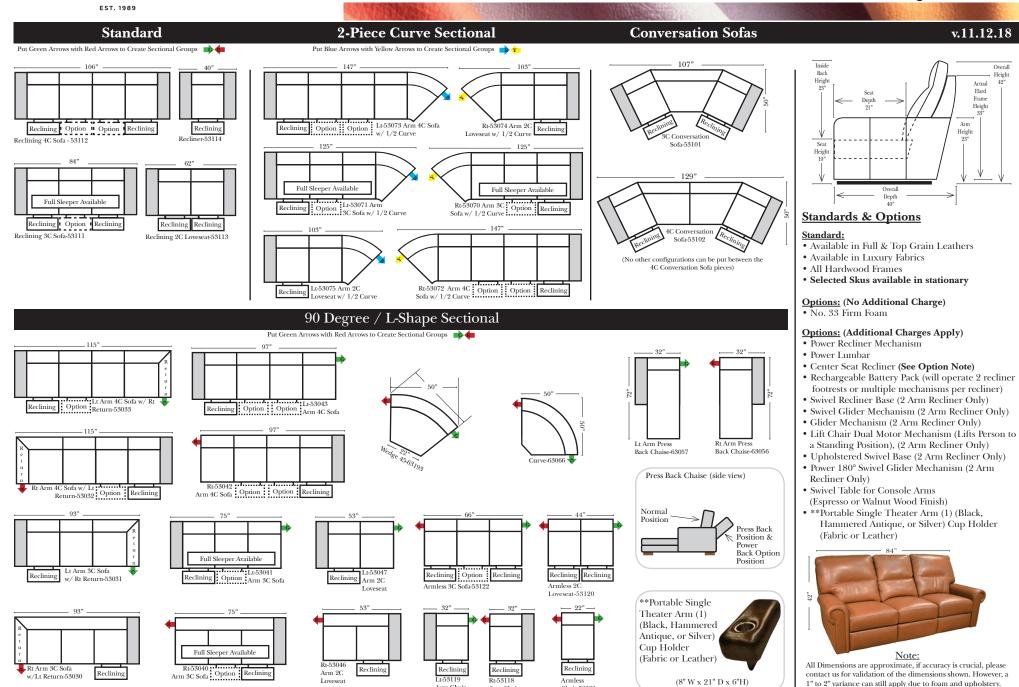

## Sleeper Options: (Additional charges apply)

- Deluxe Innerspring Mattress: Full
- 5" Memory Foam Mattress: Full Only

The Suggested Configurations below are only a sample of what the imagination can create, please enjoy creating the configuration that fits your lifestyle, using the ideas below and from the items on the other pages.