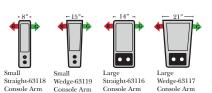

## **Home Theater Seating - Console Arms**

Large console arm wood finish is standard as Espresso, available in Walnut - Small console is upholstered.

v.11.12.18