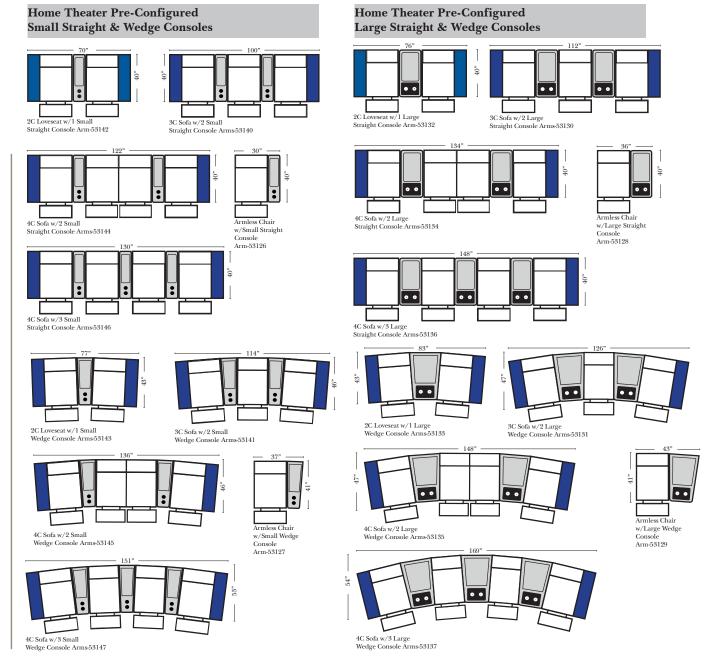

## **Home Theater Seating - Console Arms**

Large console arm wood finish is standard as Espresso, available in Walnut - Small console is upholstered.

v.11.12.18