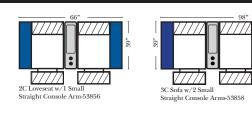

Console

Arm-53876

Armless Chair

Console

Arm-53877

w/Small Wedge

Straight Console Arms-53862

2C Loveseat w/1 Small Wedge Console Arms-53857