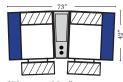

# $OMNIA_{\text{LEATHER}}A_{\text{B}}$

# **Power Solutions # 506**



# $OMNIA_{\text{LEATHER}}A_{\text{B}}$

#### EST. 1989

## Home Theater Components



### Suggested Configurations

The Suggested Configurations below are only a sample of what the imagination can create, please enjoy creating the configuration that fits your lifestyle, using the ideas below and from the items on the opposite page.









Console

Arm-53876

Armless Chair

Console

Arm-53877

w/Small Wedge



Straight Console Arms-53862



2C Loveseat w/1 Small Wedge Console Arms-53857



3C Sofa w/2 Small

Wedge Console Arms-53859

4C Sofa w/2 Small Wedge Console Arms-53861



### Pre-Configured Home Theater Seating

### ter Seating

**Power Solutions # 506** 





4C Sofa w/3 Large Wedge Console Arms-53853