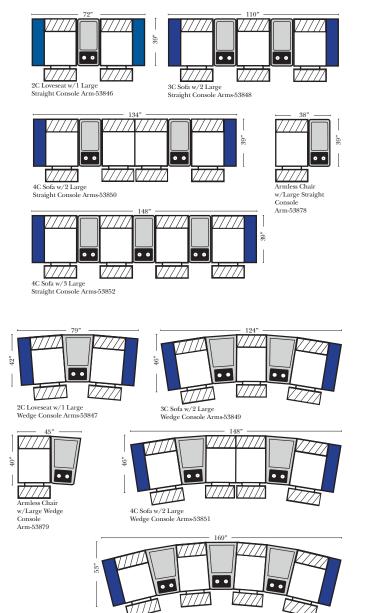

### Suggested Configurations

The Suggested Configurations below are only a sample of what the imagination can create, please enjoy creating the configuration that fits your lifestyle, using the ideas below and from the items on the opposite page.

### Pre-Configured Home Theater Seating