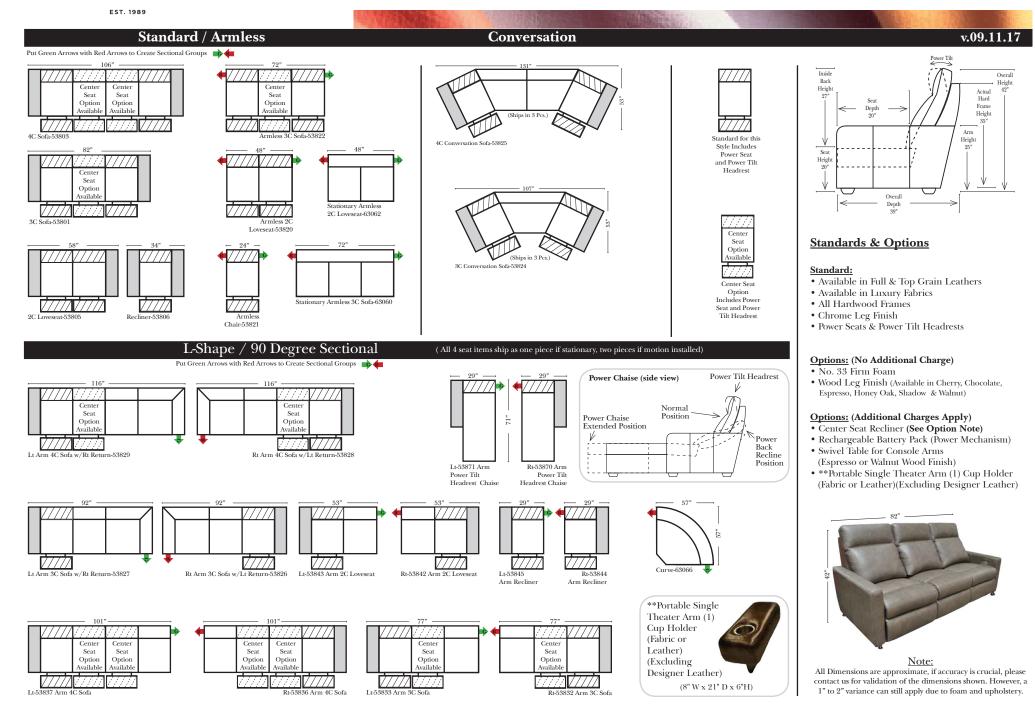

Console

Arm-53876

Armless Chair

Console

Arm-53877

w/Small Wedge

Straight Console Arms-53862

2C Loveseat w/1 Small Wedge Console Arms-53857

3C Sofa w/2 Small

Wedge Console Arms-53859

4C Sofa w/2 Small Wedge Console Arms-53861