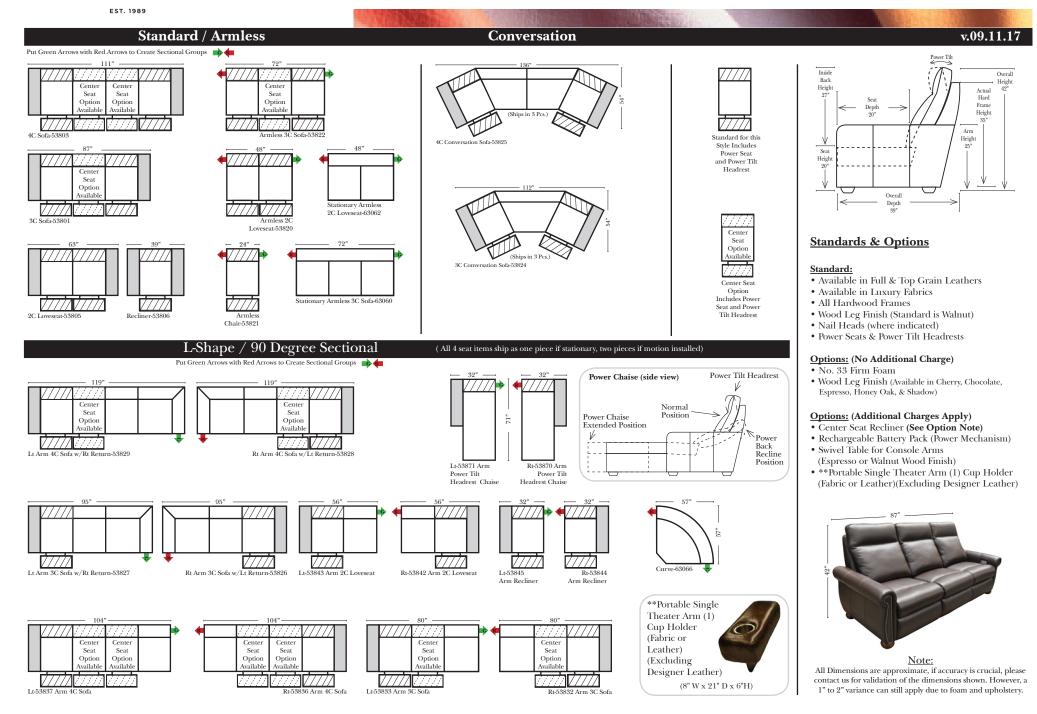

Arm-53876

Armless Chair

Console

Arm-53877

w/Small Wedge

2C Loveseat w/1 Small Wedge Console Arms-53857

3C Sofa w/2 Small

Wedge Console Arms-53859

4C Sofa w/2 Small Wedge Console Arms-53861