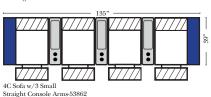

# $OMNIA_{\text{LEATHER}}A_{\text{B}}$

### **Power Solutions # 504**



## $OMNIA_{\text{LEATHER}}A_{\text{B}}$

### **Power Solutions # 504**

EST. 1989

#### Home Theater Components



#### Suggested Configurations

The Suggested Configurations below are only a sample of what the imagination can create, please enjoy creating the configuration that fits your lifestyle, using the ideas below and from the items on the opposite page.









Arm-53876

Armless Chair

Console

Arm-53877

w/Small Wedge





2C Loveseat w/1 Small Wedge Console Arms-53857



3C Sofa w/2 Small

Wedge Console Arms-53859

4C Sofa w/2 Small Wedge Console Arms-53861



#### Pre-Configured Home Theater Seating

#### v.09.<u>11.1</u>7



4C Sofa w/3 Large Wedge Console Arms-53853