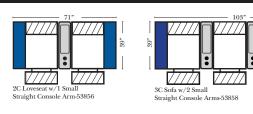

Arm-53876

Armless Chair

Console

Arm-53877

w/Small Wedge

2C Loveseat w/1 Small Wedge Console Arms-53857

3C Sofa w/2 Small

Wedge Console Arms-53859