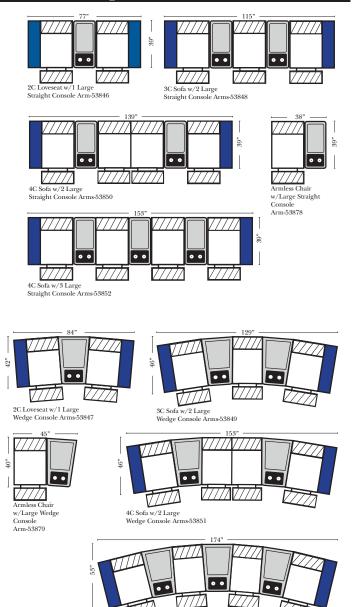

#### Suggested Configurations

The Suggested Configurations below are only a sample of what the imagination can create, please enjoy creating the configuration that fits your lifestyle, using the ideas below and from the items on the opposite page.

#### Pre-Configured Home Theater Seating

#### v.09.<u>11.1</u>7

4C Sofa w/3 Large Wedge Console Arms-53853