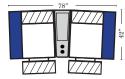

Arm-53876

Armless Chair

Console

Arm-53877

w/Small Wedge

2C Loveseat w/1 Small Wedge Console Arms-53857

3C Sofa w/2 Small

Wedge Console Arms-53859