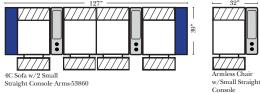

Arm-53876

Armless Chair

Console

Arm-53877

w/Small Wedge

2C Loveseat w/1 Small Wedge Console Arms-53857

3C Sofa w/2 Small

Wedge Console Arms-53859

4C Sofa w/2 Small Wedge Console Arms-53861