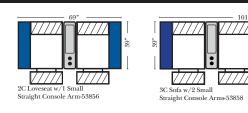

4C Sofa w/3 Small

Straight Console Arms-53862

2C Loveseat w/1 Small Wedge Console Arms-53857 3C Sofa w/2 Small Wedge Console Arms-53859

Arm-53876

Armless Chair

Console

Arm-53877

w/Small Wedge