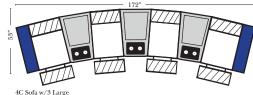

#### Suggested Configurations

The Suggested Configurations below are only a sample of what the imagination can create, please enjoy creating the configuration that fits your lifestyle, using the ideas below and from the items on the opposite page.

4C Sofa w/3 Small

Straight Console Arms-53862

2C Loveseat w/1 Small Wedge Console Arms-53857 3C Sofa w/2 Small Wedge Console Arms-53859

Arm-53876

Armless Chair

Console

Arm-53877

w/Small Wedge

|           |       | []]]] | <br>45" |
|-----------|-------|-------|---------|
| V7777     | 777/7 | 17777 | 1       |
| 40.0.0 10 |       |       |         |

— 139" —