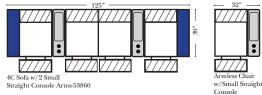

4C Sofa w/3 Small

Straight Console Arms-53862

2C Loveseat w/1 Small Wedge Console Arms-53857 3C Sofa w/2 Small Wedge Console Arms-53859

Arm-53876

Armless Chair

Console

Arm-53877

w/Small Wedge