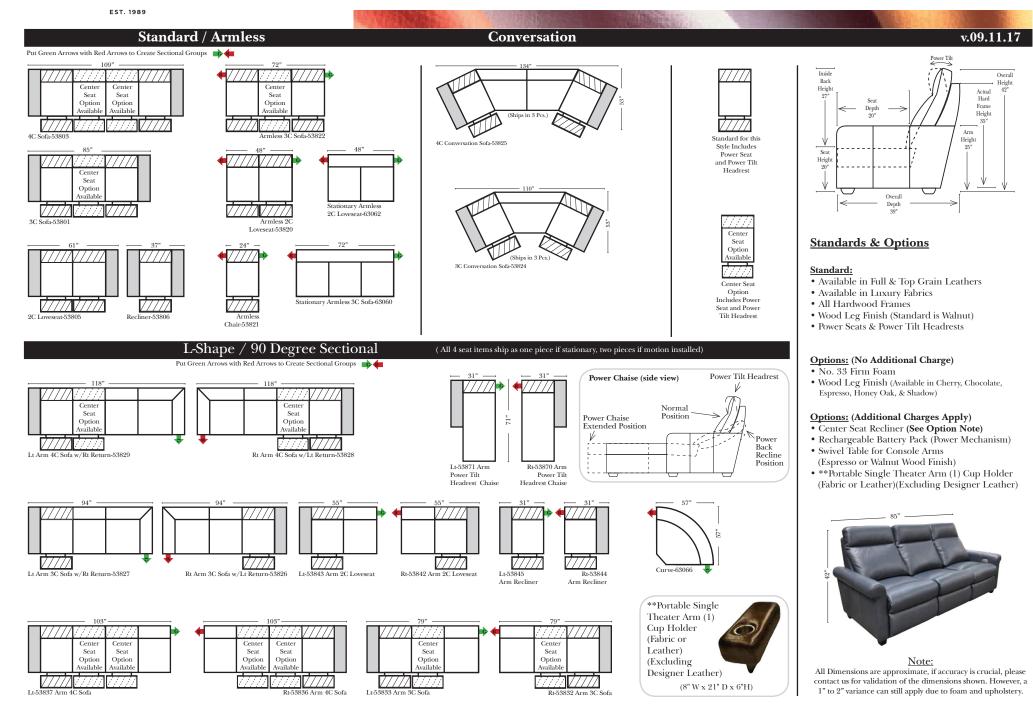

4C Sofa w/3 Small

Straight Console Arms-53862

2C Loveseat w/1 Small Wedge Console Arms-53857 3C Sofa w/2 Small Wedge Console Arms-53859

Arm-53876

Armless Chair

Console

Arm-53877

w/Small Wedge