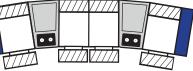

#### Suggested Configurations

The Suggested Configurations below are only a sample of what the imagination can create, please enjoy creating the configuration that fits your lifestyle, using the ideas below and from the items on the opposite page.

4C Sofa w/3 Small

Straight Console Arms-53862

2C Loveseat w/1 Small Wedge Console Arms-53857 3C Sofa w/2 Small Wedge Console Arms-53859

Arm-53876

Armless Chair

Console

Arm-53877

w/Small Wedge

|           |       | []]]] | <br>45" |
|-----------|-------|-------|---------|
| V7777     | 777/7 | 17777 | 1       |
| 40.0.0 10 |       |       |         |

— 139" —