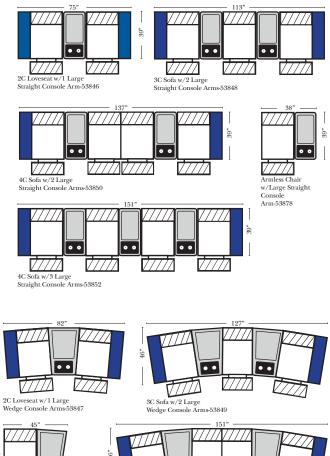

#### Suggested Configurations

The Suggested Configurations below are only a sample of what the imagination can create, please enjoy creating the configuration that fits your lifestyle, using the ideas below and from the items on the opposite page.

4C Sofa w/3 Small

Straight Console Arms-53862

2C Loveseat w/1 Small Wedge Console Arms-53857 3C Sofa w/2 Small Wedge Console Arms-53859

Arm-53876

Armless Chair

Console

Arm-53877

w/Small Wedge