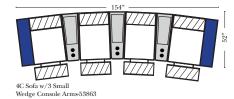

OMNIA_{\text{LEATHER}}A_{\text{B}}$

### **Power Solutions # 501**



### **OMNIA**. LEATHER

## **Power Solutions # 501**

EST. 1989

#### Home Theater Components



#### Suggested Configurations

The Suggested Configurations below are only a sample of what the imagination can create, please enjoy creating the configuration that fits your lifestyle, using the ideas below and from the items on the opposite page.









4C Sofa w/3 Small

Straight Console Arms-53862



2C Loveseat w/1 Small Wedge Console Arms-53857 3C Sofa w/2 Small Wedge Console Arms-53859

Arm-53876

Armless Chair

Console

Arm-53877

w/Small Wedge

|           |       | []]]] | <br>45" |
|-----------|-------|-------|---------|
| V7777     | 777/7 | 17777 | 1       |
| 40.0.0 10 |       |       |         |

— 139" —





#### Pre-Configured Home Theater Seating

5

Console

Arm-53879

#### v.09.11.17











Wedge Console Arms-53853