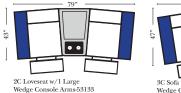

•• . .

• •

. .

Armless Chair w/Large Wedge Console Arm-53129

144" -

Wedge Console Arms-53137

4C Sofa w/2 Large

Wedge Console Arms-53135