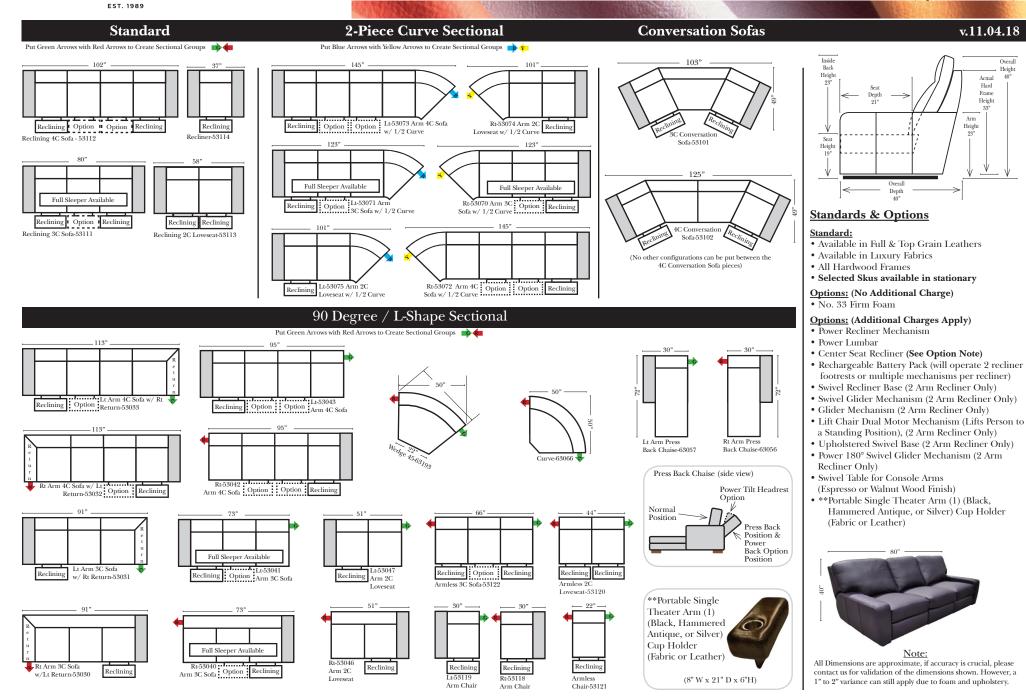

# $OMNIA_{\text{LEATHER}}A_{\text{S}}$

EST. 1989

Sleepers

- Deluxe Innerspring Mattress: Full
- 5" Memory Foam Mattress: Full Only

23126 3C Full Sleeper

23137 Lt Arm 3C Full Sleeper w/ 1/2 Curve 123"

23136 Rt Arm 3C Full Sleeper w/ 1/2 Curve