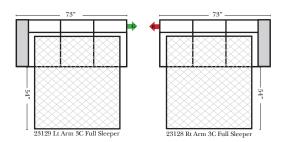

# $OMNIA_{\text{LEATHER}}A_{\text{S}}$

EST. 1989

Sleepers

- Deluxe Innerspring Mattress: Full
- 5" Memory Foam Mattress: Full Only

23126 3C Full Sleeper

23137 Lt Arm 3C Full Sleeper w/ 1/2 Curve 123"

23136 Rt Arm 3C Full Sleeper w/ 1/2 Curve