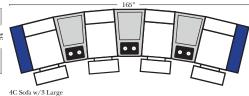

#### v.11.04.18

Straight Console Arms-53146

Wedge Console Arms-53141

Console

4C Sofa w/2 Small Wedge Console Arms-53145

Home Theater Pre-Configured Large Straight & Wedge Consoles

144 • • •• 0. 4C Sofa w/3 Large Straight Console Arms-53136