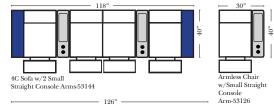

### Home Theater Seating - Console Arms

Large console arm wood finish is standard as Espresso, available in Walnut - Small console is upholstered.

#### v.11.04.18

Straight Console Arms-53146

Wedge Console Arms-53141

Console

4C Sofa w/2 Small Wedge Console Arms-53145

Home Theater Pre-Configured Large Straight & Wedge Consoles

144 • • •• 0. 4C Sofa w/3 Large Straight Console Arms-53136

•• . .

• •

. .

Armless Chair w/Large Wedge Console Arm-53129

144" -

Wedge Console Arms-53137

4C Sofa w/2 Large

Wedge Console Arms-53135

2C Loveseat w/l Large Straight Console Arm-53132