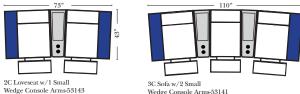

#### v.11.04.18

Straight Console Arms-53146

Wedge Console Arms-53141

Console

4C Sofa w/2 Small Wedge Console Arms-53145

Home Theater Pre-Configured Large Straight & Wedge Consoles

144 • • •• 0. 4C Sofa w/3 Large Straight Console Arms-53136

2C Loveseat w/l Large Straight Console Arm-53132