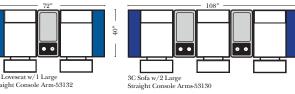

t Footrest)



# $OMNIA_{\text{LEATHER}}A_{\text{S}}$

EST. 1989

Sleepers



- Deluxe Innerspring Mattress: Full
- 5" Memory Foam Mattress: Full Only



23126 3C Full Sleeper





23137 Lt Arm 3C Full Sleeper w/ 1/2 Curve 123"

23136 Rt Arm 3C Full Sleeper w/ 1/2 Curve



## Marlin (Split Footrest)

### Suggested Configurations

v.11.04.18

## LEATHER

## Marlin (Split Footrest)

EST. 1989

### Home Theater Seating - Console Arms



Large console arm wood finish is standard as Espresso, available in Walnut - Small console is upholstered.

## **Pre-Configured Home Theater Seating**

F6,

1

#### v.11.04.18











Straight Console Arms-53146



Wedge Console Arms-53141

Console



4C Sofa w/2 Small Wedge Console Arms-53145



Home Theater Pre-Configured Large Straight & Wedge Consoles







144 • • •• 0. 4C Sofa w/3 Large Straight Console Arms-53136



•• . .

• •



. .

Armless Chair w/Large Wedge Console Arm-53129



144" -

Wedge Console Arms-53137

4C Sofa w/2 Large

Wedge Console Arms-53135



2C Loveseat w/l Large Straight Console Arm-53132