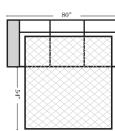

# $OMNIA_{\text{LEATHER}}A_{\text{S}}$

EST. 1989

Sleepers

- Deluxe Innerspring Mattress: Full
- 5" Memory Foam Mattress: Full Only

23126 3C Full Sleeper

23137 Lt Arm 3C Full Sleeper w/ 1/2 Curve 123"

23136 Rt Arm 3C Full Sleeper w/ 1/2 Curve