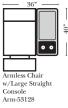

•• . .

• •

. .

Armless Chair w/Large Wedge Console Arm-53129

144" -

Wedge Console Arms-53137

4C Sofa w/2 Large

Wedge Console Arms-53135