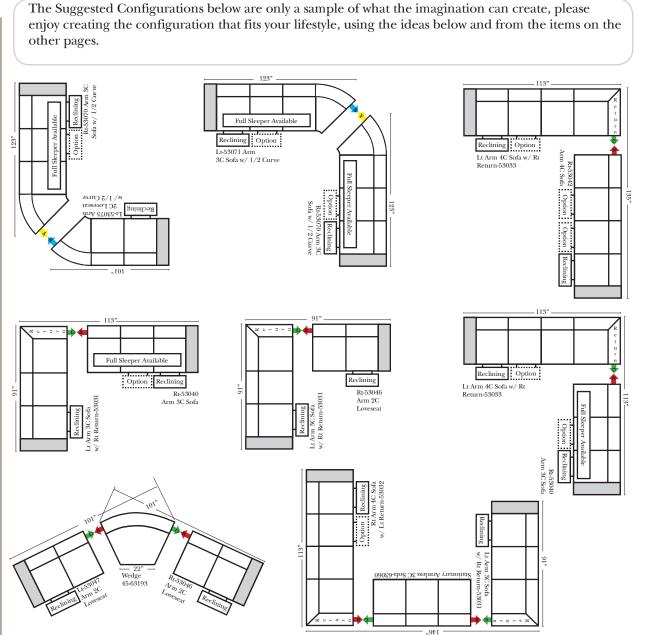

### Suggested Configurations

v.11.04.18

# $OMNIA_{\text{LEATHER}}A_{\text{S}}$

EST. 1989

Sleepers

- Deluxe Innerspring Mattress: Full
- 5" Memory Foam Mattress: Full Only

23126 3C Full Sleeper

23137 Lt Arm 3C Full Sleeper w/ 1/2 Curve 123"

23136 Rt Arm 3C Full Sleeper w/ 1/2 Curve