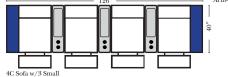

#### v.11.04.18

Straight Console Arms-53146

Wedge Console Arms-53141

Console

4C Sofa w/2 Small Wedge Console Arms-53145

Home Theater Pre-Configured Large Straight & Wedge Consoles

144 • • •• 0. 4C Sofa w/3 Large Straight Console Arms-53136