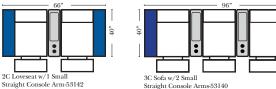

### Home Theater Seating - Console Arms

Large console arm wood finish is standard as Espresso, available in Walnut - Small console is upholstered.