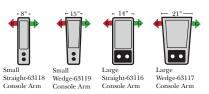

### Home Theater Seating - Console Arms

Large console arm wood finish is standard as Espresso, available in Walnut - Small console is upholstered.