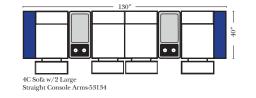

#### v.11.04.18

Straight Console Arms-53146

Wedge Console Arms-53141

Console

4C Sofa w/2 Small Wedge Console Arms-53145

Home Theater Pre-Configured Large Straight & Wedge Consoles

144 • • •• 0. 4C Sofa w/3 Large Straight Console Arms-53136