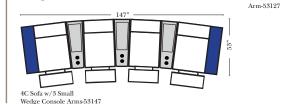

#### v.11.04.18

Straight Console Arms-53146

Wedge Console Arms-53141

Console

4C Sofa w/2 Small Wedge Console Arms-53145

Home Theater Pre-Configured Large Straight & Wedge Consoles

144 • • •• 0. 4C Sofa w/3 Large Straight Console Arms-53136