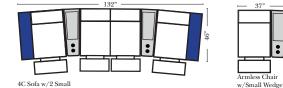

#### v.11.04.18

Straight Console Arms-53146

Wedge Console Arms-53141

Console

4C Sofa w/2 Small Wedge Console Arms-53145

Home Theater Pre-Configured Large Straight & Wedge Consoles

144 • • •• 0. 4C Sofa w/3 Large Straight Console Arms-53136

•• . .

• •

. .

Armless Chair w/Large Wedge Console Arm-53129

144" -

Wedge Console Arms-53137

4C Sofa w/2 Large

Wedge Console Arms-53135