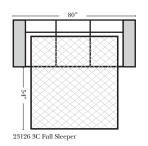

## Sleeper Options: (Additional charges apply)

- Deluxe Innerspring Mattress: Full
- 5" Memory Foam Mattress: Full Only

The Suggested Configurations below are only a sample of what the imagination can create, please enjoy creating the configuration that fits your lifestyle, using the ideas below and from the items on the other pages.