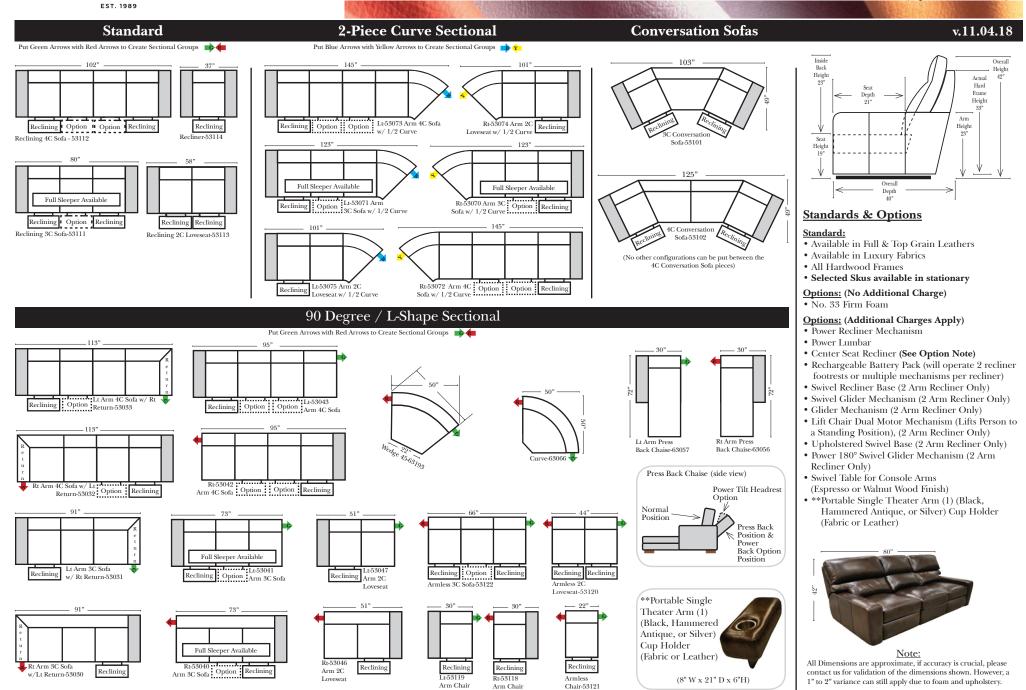

## Sleeper Options: (Additional charges apply)

- Deluxe Innerspring Mattress: Full
- 5" Memory Foam Mattress: Full Only

The Suggested Configurations below are only a sample of what the imagination can create, please enjoy creating the configuration that fits your lifestyle, using the ideas below and from the items on the other pages.