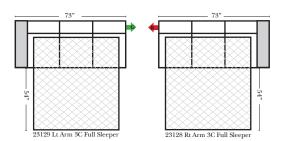

## Sleeper Options: (Additional charges apply)

- Deluxe Innerspring Mattress: Full
- 5" Memory Foam Mattress: Full Only

The Suggested Configurations below are only a sample of what the imagination can create, please enjoy creating the configuration that fits your lifestyle, using the ideas below and from the items on the other pages.