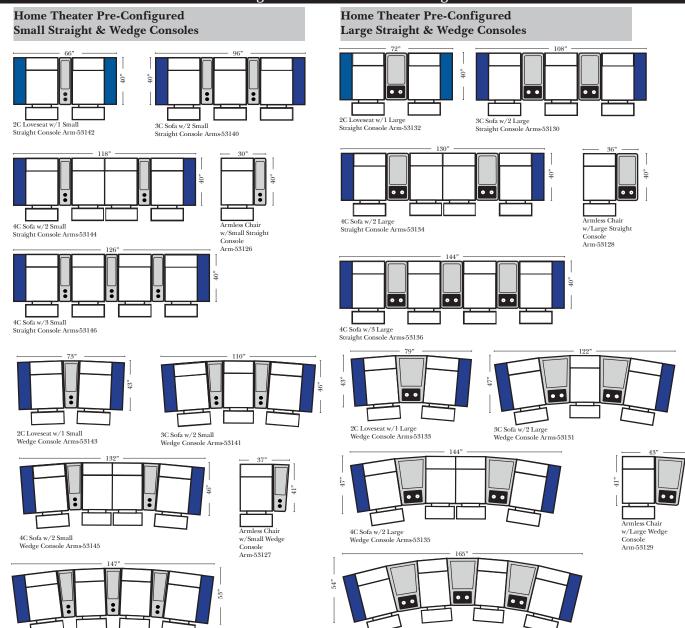

## **Home Theater Seating - Console Arms**

Large console arm wood finish is standard as Espresso, available in Walnut - Small console is upholstered.

4C Sofa w/3 Small

Wedge Console Arms-53147

## **Pre-Configured Home Theater Seating**

v.11.04.18

4C Sofa w/3 Large

Wedge Console Arms-53137