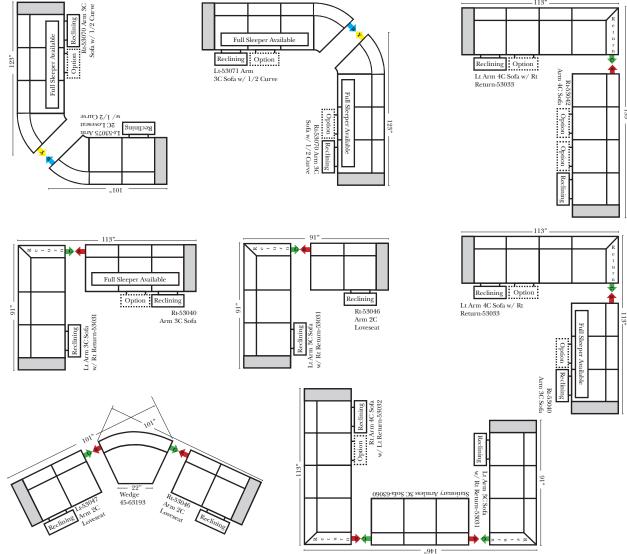

## Lawrence

(Split Footrest)

Lawrence

(Split Footrest)

EST. 1989

Sleepers Suggested Configurations v.11.04.18

## Sleeper Options: (Additional charges apply)

- Deluxe Innerspring Mattress: Full
- 5" Memory Foam Mattress: Full Only

The Suggested Configurations below are only a sample of what the imagination can create, please enjoy creating the configuration that fits your lifestyle, using the ideas below and from the items on the other pages.

Lawrence

(Split Footrest)

EST. 1989