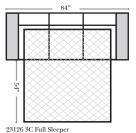

# 125"

23136 Rt Arm 3C Full Sleeper w/ 1/2 Curve Suggested Configurations

(Split Footrest)

Dakota