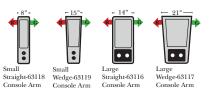

## Home Theater Seating - Console Arms

Large console arm wood finish is standard as Espresso, available in Walnut - Small console is upholstered.

#### **Pre-Configured Home Theater Seating** v.11.09.18 Home Theater Pre-Configured Home Theater Pre-Configured Small Straight & Wedge Consoles Large Straight & Wedge Consoles 112" 100' £0, .0 ĝ . . • • • • 3C Sofa w/2 Large 2C Loveseat w/l Large 2C Loveseat w/1 Small 3C Sofa w/2 Small Straight Console Arm-53132 Straight Console Arms-53130 Straight Console Arm-53142 Straight Console Arms-53140 184" 199 $^{40"}$ ŝ •• . . • • 4C Sofa w/2 Large Armless Chair Armless Chair 4C Sofa w/2 Small Straight Console Arms-53134 w/Large Straight Straight Console Arms-53144 w/Small Straight Console Console Arm-53128 Arm-53126 120 148 • • •• 0. 4C Sofa w/3 Small Straight Console Arms-53146 4C Sofa w/3 Large Straight Console Arms-53136 5 F6, • • •• •• 2C Loveseat w/l Large Wedge Console Arms-53133 3C Sofa w/2 Large 2C Loveseat w/1 Small 3C Sofa w/2 Small Wedge Console Arms-53131 Wedge Console Arms-53143 Wedge Console Arms-53141 148" 136 1 • • . . Armless Chair