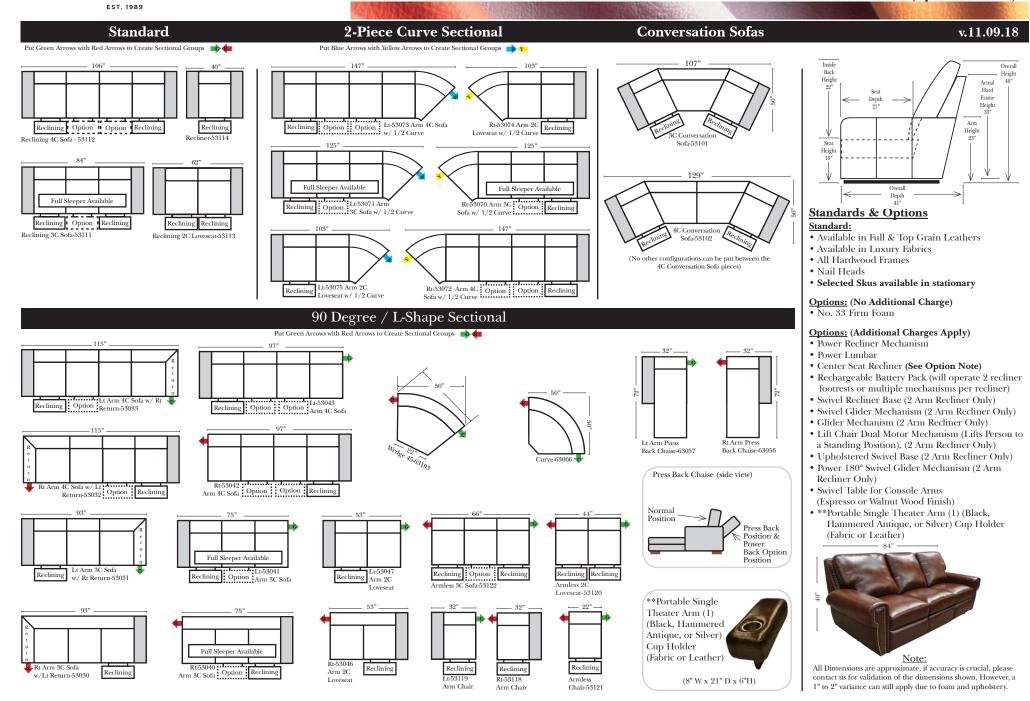

# $OMNIA_{\text{LEATHER}}A_{\text{B}}$

Dakota (Split Footrest)



# $OMNIA_{\text{LEATHER}}A_{\text{B}}$

EST. 1989

Sleepers

- Sleeper Options: (Additional charges apply)
- Full Sleeper available w/Standard Mattress
- 5" Memory Foam Mattress: Full
- Air Dream Coil Mattress: Full Only



25120 5C Full Sleeper





Full Sleeper w/ 1/2 Curve

# 125"

23136 Rt Arm 3C Full Sleeper w/ 1/2 Curve Suggested Configurations

(Split Footrest)

Dakota

## v.11.09.18

The Suggested Configurations below are only a sample of what the imagination can create, please enjoy creating the configuration that fits your lifestyle, using the ideas below and from the items on the other pages.



# LEATHER

## Dakota (Split Footrest)

w/Large Wedge

Console

Arm-53129

EST. 1989

## Home Theater Seating - Console Arms



Large console arm wood finish is standard as Espresso, av