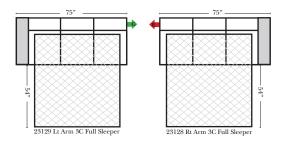

4C Sofa w/2 Small Wedge Console Arms-53145

4C Sofa w/3 Large Wedge Console Arms-53137

4C Sofa w/2 Large

Wedge Console Arms-53135

169"

• •

Armless Chair

Console