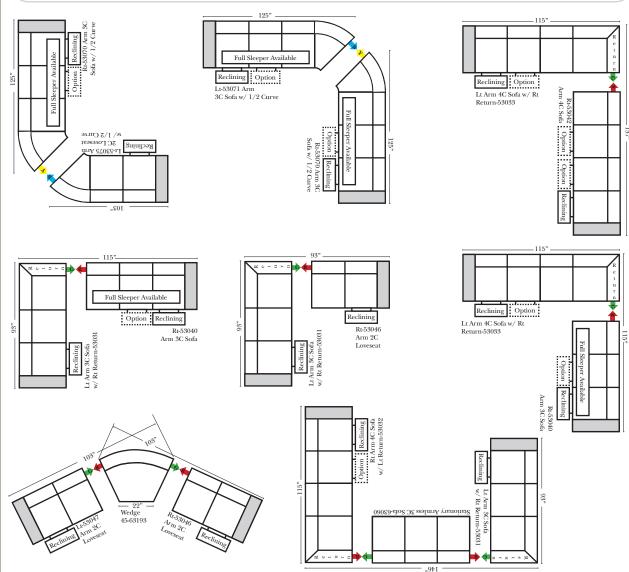

25120 5C Full Sleeper

Full Sleeper w/ 1/2 Curve

# 125"

23136 Rt Arm 3C Full Sleeper w/ 1/2 Curve Suggested Configurations

(Split Footrest)

Dakota

## v.11.09.18

The Suggested Configurations below are only a sample of what the imagination can create, please enjoy creating the configuration that fits your lifestyle, using the ideas below and from the items on the other pages.