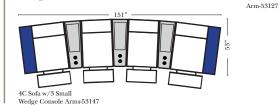

#### **Pre-Configured Home Theater Seating** v.11.09.18 Home Theater Pre-Configured Home Theater Pre-Configured Small Straight & Wedge Consoles Large Straight & Wedge Consoles 112" 100' £0, .0 ĝ . . • • • • 3C Sofa w/2 Large 2C Loveseat w/l Large 2C Loveseat w/1 Small 3C Sofa w/2 Small Straight Console Arm-53132 Straight Console Arms-53130 Straight Console Arm-53142 Straight Console Arms-53140 184" 199 $^{40"}$ ŝ •• . . • • 4C Sofa w/2 Large Armless Chair Armless Chair 4C Sofa w/2 Small Straight Console Arms-53134 w/Large Straight Straight Console Arms-53144 w/Small Straight Console Console Arm-53128 Arm-53126 120 148 • • •• 0. 4C Sofa w/3 Small Straight Console Arms-53146 4C Sofa w/3 Large Straight Console Arms-53136 5 F6, • • •• •• 2C Loveseat w/l Large Wedge Console Arms-53133 3C Sofa w/2 Large 2C Loveseat w/1 Small 3C Sofa w/2 Small Wedge Console Arms-53131 Wedge Console Arms-53143 Wedge Console Arms-53141 148" 136 1 • • . . Armless Chair

4C Sofa w/2 Small Wedge Console Arms-53145

4C Sofa w/3 Large Wedge Console Arms-53137

4C Sofa w/2 Large

Wedge Console Arms-53135

169"

• •

Armless Chair

Console