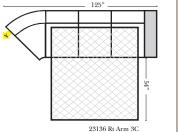

## Suggested Configurations

v.10.31.18

Sleepers

• 5" Memory Foam Mattress: Full Only

23137 Lt Arm 3C Full Sleeper w/ 1/2 Curve

23136 Rt Arm 3C Full Sleeper w/ 1/2 Curve