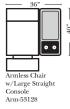

### **Pre-Configured Home Theater Seating**

₽0,

w/Small Wedge

Console

#### v.10.31.18

199

Armless Chair 4C Sofa w/2 Small w/Small Straight Straight Console Arms-53144 Console Arm-53126 120

Straight Console Arms-53146

Wedge Console Arms-53143

Wedge Console Arms-53141

4C Sofa w/2 Small Wedge Console Arms-53145