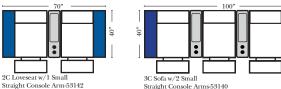

### Home Theater Seating - Console Arms

Large console arm wood finish is standard as Espresso, available in Walnut - Small console is upholstered.

#### v.10.31.18

199

Armless Chair 4C Sofa w/2 Small w/Small Straight Straight Console Arms-53144 Console Arm-53126 120

Straight Console Arms-53146

Wedge Console Arms-53143

Wedge Console Arms-53141

4C Sofa w/2 Small Wedge Console Arms-53145