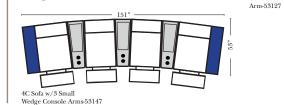

}$

Carlton (Split Footrest)



# $OMNIA_{\text{LEATHER}}A_{\text{B}}$

EST. 1989



## Suggested Configurations

v.10.31.18

Sleepers



• 5" Memory Foam Mattress: Full Only







23137 Lt Arm 3C Full Sleeper w/ 1/2 Curve



23136 Rt Arm 3C Full Sleeper w/ 1/2 Curve







## Carlton (Split Footrest)

EST. 1989

### Home Theater Seating - Console Arms



Large console arm wood finish is standard as Espresso, available in Walnut - Small console is upholstered.

### **Pre-Configured Home Theater Seating**

₽0,

w/Small Wedge

Console

#### v.10.31.18



199





Armless Chair 4C Sofa w/2 Small w/Small Straight Straight Console Arms-53144 Console Arm-53126 120



Straight Console Arms-53146

Wedge Console Arms-53143



Wedge Console Arms-53141



4C Sofa w/2 Small Wedge Console Arms-53145



**Home Theater Pre-Configured** Large Straight & Wedge Consoles







148 • • . . . . 4C Sofa w/3 Large Straight Console Arms-53136



•• ••

3C Sofa w/2 Large Wedge Console Arms-53131



148" -







169' •• 0.0

4C Sofa w/3 Large Wedge Console Arms-53137