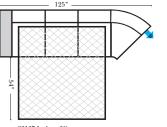

## Suggested Configurations

v.10.31.18

Sleepers

• 5" Memory Foam Mattress: Full Only

23137 Lt Arm 3C Full Sleeper w/ 1/2 Curve

23136 Rt Arm 3C Full Sleeper w/ 1/2 Curve