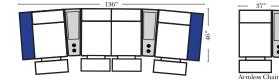

#### v.10.31.18

199

Armless Chair 4C Sofa w/2 Small w/Small Straight Straight Console Arms-53144 Console Arm-53126 120

Straight Console Arms-53146

Wedge Console Arms-53143

Wedge Console Arms-53141

4C Sofa w/2 Small Wedge Console Arms-53145