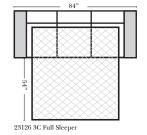

## Suggested Configurations

v.10.31.18

Sleepers

• 5" Memory Foam Mattress: Full Only

23137 Lt Arm 3C Full Sleeper w/ 1/2 Curve

23136 Rt Arm 3C Full Sleeper w/ 1/2 Curve