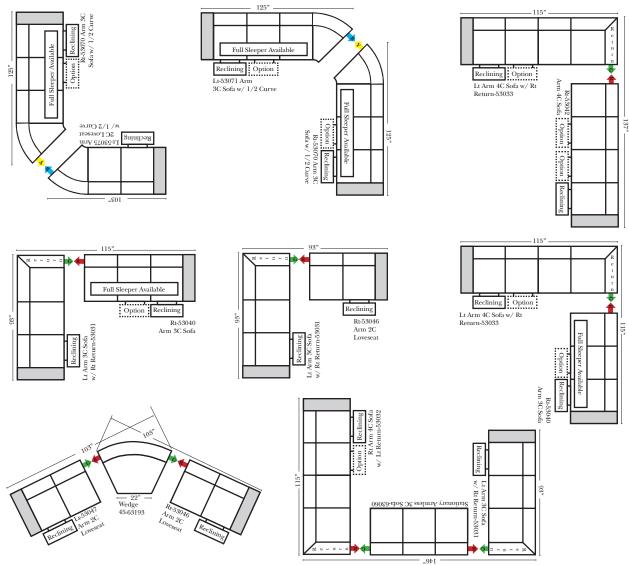

## Suggested Configurations

v.10.31.18

Sleepers

• 5" Memory Foam Mattress: Full Only

23137 Lt Arm 3C Full Sleeper w/ 1/2 Curve

23136 Rt Arm 3C Full Sleeper w/ 1/2 Curve