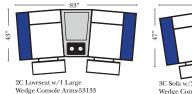

**Home Theater Pre-Configured** Large Straight & Wedge Consoles

148 • • . . . . 4C Sofa w/3 Large Straight Console Arms-53136

•• ••

3C Sofa w/2 Large Wedge Console Arms-53131

148" -

169' •• 0.0

4C Sofa w/3 Large Wedge Console Arms-53137