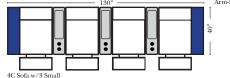

#### v.10.31.18

199

Armless Chair 4C Sofa w/2 Small w/Small Straight Straight Console Arms-53144 Console Arm-53126 120

Straight Console Arms-53146

Wedge Console Arms-53143

Wedge Console Arms-53141

4C Sofa w/2 Small Wedge Console Arms-53145