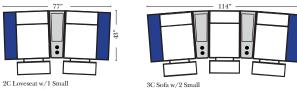

### Home Theater Seating - Console Arms

Large console arm wood finish is standard as Espresso, available in Walnut - Small console is upholstered.

#### v.10.31.18

199

Armless Chair 4C Sofa w/2 Small w/Small Straight Straight Console Arms-53144 Console Arm-53126 120

Straight Console Arms-53146

Wedge Console Arms-53143

Wedge Console Arms-53141

4C Sofa w/2 Small Wedge Console Arms-53145