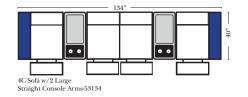

**Home Theater Pre-Configured** Large Straight & Wedge Consoles

148 • • . . . . 4C Sofa w/3 Large Straight Console Arms-53136

•• ••

3C Sofa w/2 Large Wedge Console Arms-53131

148" -

169' •• 0.0

4C Sofa w/3 Large Wedge Console Arms-53137