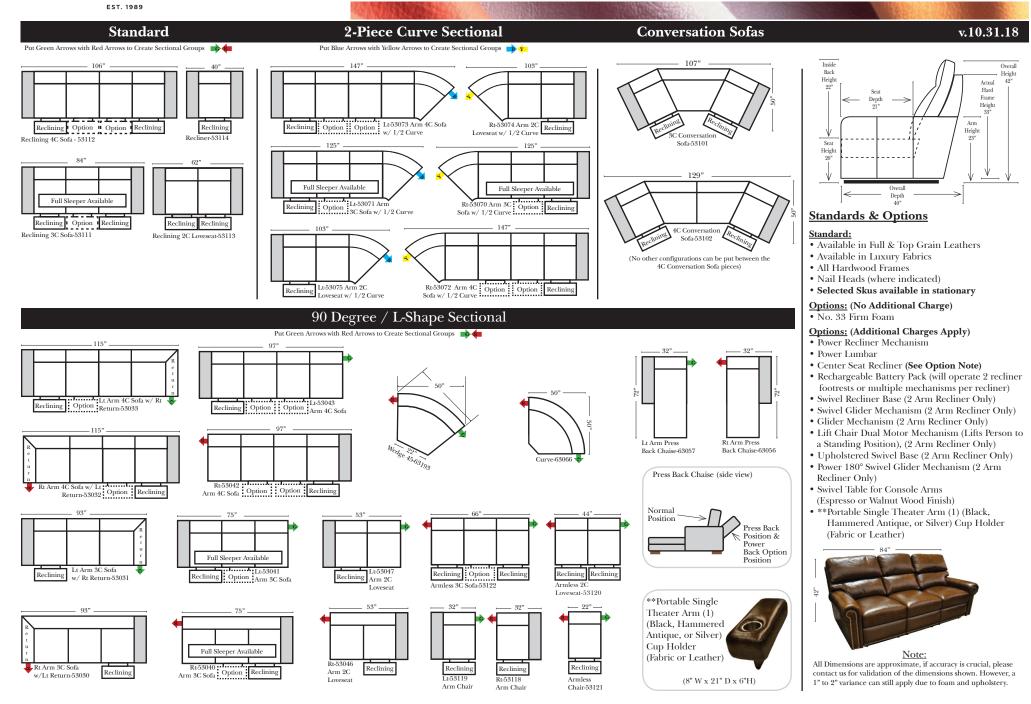

# $OMNIA_{\text{LEATHER}}A_{\text{B}}$

Carlton (Split Footrest)

# $OMNIA_{\text{LEATHER}}A_{\text{B}}$

EST. 1989

## Carlton (Split Footrest)

EST. 1989