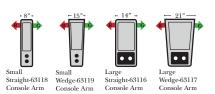

### Home Theater Seating - Console Arms

Large console arm wood finish is standard as Espresso, available in Walnut - Small console is upholstered.

### **Pre-Configured Home Theater Seating**

₽0,

w/Small Wedge

Console

#### v.10.31.18

199

Armless Chair 4C Sofa w/2 Small w/Small Straight Straight Console Arms-53144 Console Arm-53126 120

Straight Console Arms-53146

Wedge Console Arms-53143

Wedge Console Arms-53141

4C Sofa w/2 Small Wedge Console Arms-53145

**Home Theater Pre-Configured** Large Straight & Wedge Consoles

148 • • . . . . 4C Sofa w/3 Large Straight Console Arms-53136

•• ••

3C Sofa w/2 Large Wedge Console Arms-53131

148" -

169' •• 0.0

4C Sofa w/3 Large Wedge Console Arms-53137