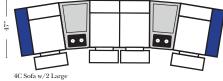

**Home Theater Pre-Configured** Large Straight & Wedge Consoles

148 • • . . . . 4C Sofa w/3 Large Straight Console Arms-53136

•• ••

3C Sofa w/2 Large Wedge Console Arms-53131

148" -

169' •• 0.0

4C Sofa w/3 Large Wedge Console Arms-53137