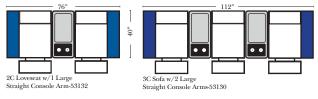

**Home Theater Pre-Configured** Large Straight & Wedge Consoles

148 • • . . . . 4C Sofa w/3 Large Straight Console Arms-53136

•• ••

3C Sofa w/2 Large Wedge Console Arms-53131

148" -

169' •• 0.0

4C Sofa w/3 Large Wedge Console Arms-53137