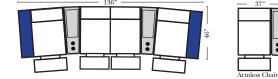

#### Home Theater Seating - Console Arms

Large console arm wood finish is standard as Espresso, available in Walnut - Small console is upholstered.