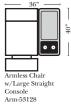

#### Home Theater Seating - Console Arms

Large console arm wood finish is standard as Espresso, available in Walnut - Small console is upholstered.

Large Straight & Wedge Consoles

148 • • . . . . 4C Sofa w/3 Large Straight Console Arms-53136

•• ••

Wedge Console Arms-53135

₽0,

w/Small Wedge

Console

Wedge Console Arms-53137