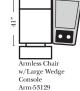

#### Home Theater Seating - Console Arms

Large console arm wood finish is standard as Espresso, available in Walnut - Small console is upholstered.

Large Straight & Wedge Consoles

148 • • . . . . 4C Sofa w/3 Large Straight Console Arms-53136

•• ••

Wedge Console Arms-53135

₽0,

w/Small Wedge

Console

Wedge Console Arms-53137