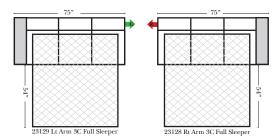

Large Straight & Wedge Consoles

148 • • . . . . 4C Sofa w/3 Large Straight Console Arms-53136

•• ••

Wedge Console Arms-53135

₽0,

w/Small Wedge

Console

Wedge Console Arms-53137