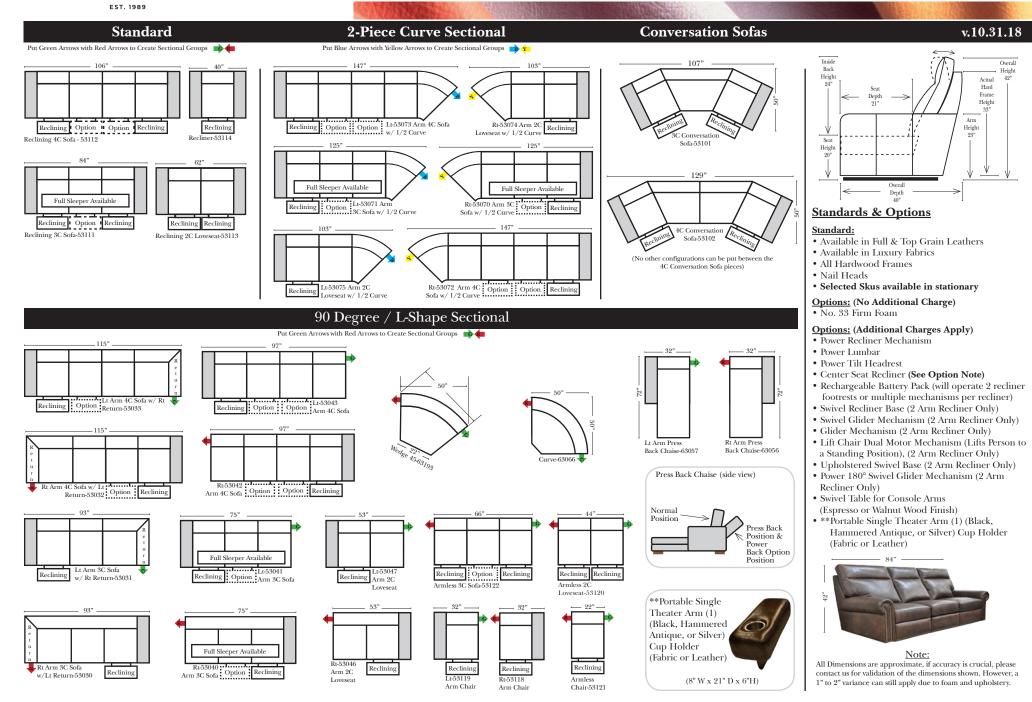

23136 Rt Arm 3C Full Sleeper w/ 1/2 Curve

The Suggested Configurations below are only a sample of what the imagination can create, please enjoy creating the configuration that fits your lifestyle, using the ideas below and from the items on the other pages.