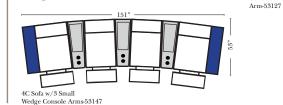

Large Straight & Wedge Consoles

148 • • . . . . 4C Sofa w/3 Large Straight Console Arms-53136

•• ••

Wedge Console Arms-53135

₽0,

w/Small Wedge

Console

Wedge Console Arms-53137