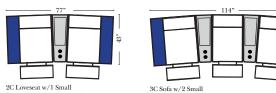

### **Home Theater Pre-Configured** Small Straight & Wedge Consoles

Straight Console Arms-53146

Wedge Console Arms-53143

Wedge Console Arms-53141

4C Sofa w/2 Small Wedge Console Arms-53145

**Pre-Configured Home Theater Seating Home Theater Pre-Configured** 