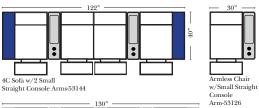

Large Straight & Wedge Consoles

148 • • . . . . 4C Sofa w/3 Large Straight Console Arms-53136

•• ••

Wedge Console Arms-53135

₽0,

w/Small Wedge

Console

Wedge Console Arms-53137