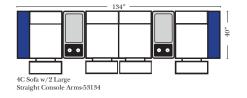

Large Straight & Wedge Consoles

148 • • . . . . 4C Sofa w/3 Large Straight Console Arms-53136

•• ••

Wedge Console Arms-53135

₽0,

w/Small Wedge

Console

Wedge Console Arms-53137