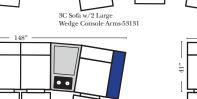

Large Straight & Wedge Consoles

148 • • . . . . 4C Sofa w/3 Large Straight Console Arms-53136

•• ••

Wedge Console Arms-53135

₽0,

w/Small Wedge

Console

Wedge Console Arms-53137