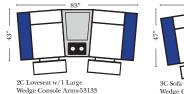

Large Straight & Wedge Consoles

148 • • . . . . 4C Sofa w/3 Large Straight Console Arms-53136

•• ••

Wedge Console Arms-53135

₽0,

w/Small Wedge

Console

Wedge Console Arms-53137