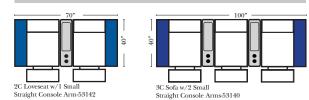

### **Home Theater Pre-Configured** Small Straight & Wedge Consoles

Straight Console Arms-53146

Wedge Console Arms-53143

Wedge Console Arms-53141

4C Sofa w/2 Small Wedge Console Arms-53145

**Pre-Configured Home Theater Seating Home Theater Pre-Configured** 