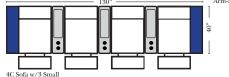

Large Straight & Wedge Consoles

148 • • . . . . 4C Sofa w/3 Large Straight Console Arms-53136

•• ••

Wedge Console Arms-53135

₽0,

w/Small Wedge

Console

Wedge Console Arms-53137