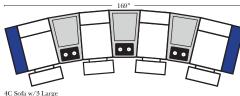

Large Straight & Wedge Consoles

148 • • . . . . 4C Sofa w/3 Large Straight Console Arms-53136

•• ••

Wedge Console Arms-53135

₽0,

w/Small Wedge

Console

Wedge Console Arms-53137