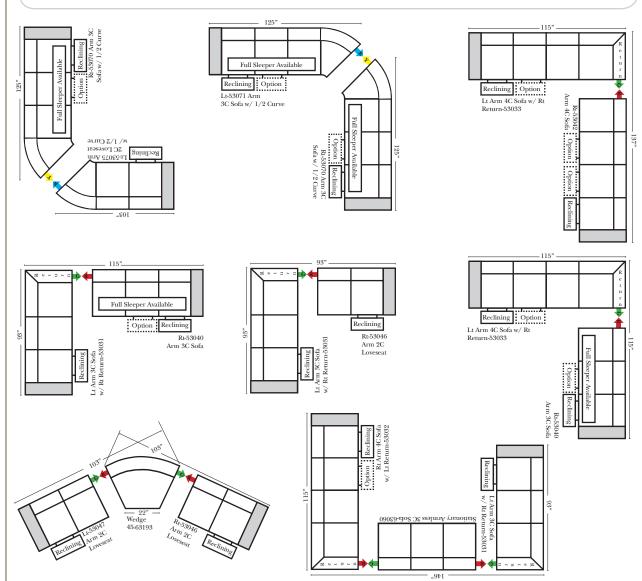

23136 Rt Arm 3C Full Sleeper w/ 1/2 Curve

The Suggested Configurations below are only a sample of what the imagination can create, please enjoy creating the configuration that fits your lifestyle, using the ideas below and from the items on the other pages.