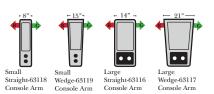

#### Home Theater Seating - Console Arms

Large console arm wood finish is standard as Espresso, available in Walnut - Small console is upholstered.