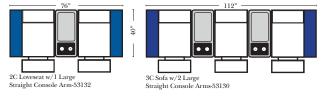

Large Straight & Wedge Consoles

148 • • . . . . 4C Sofa w/3 Large Straight Console Arms-53136

•• ••

Wedge Console Arms-53135

₽0,

w/Small Wedge

Console

Wedge Console Arms-53137