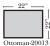

# Camden

v.04.04.19

Chair-13005

Ottoman is 19" High

(All 4 seat items ship as one piece if stationary, two pieces if motion installed)