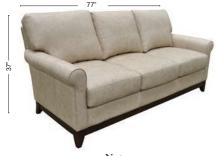

# Camden

v.04.04.19

Chair-13005

Ottoman is 19" High

(All 4 seat items ship as one piece if stationary, two pieces if motion installed)

### **Options that have Additional Charges:**

Add Down Seats

Sleeper Options : (Sleepers not available at this time) N/A

Note: All Dimensions are approximate, if accuracy is crucial, please contact us for validation of the dimensions shown. However, a 1" to 2" variance can still apply due to foam and upholstery.