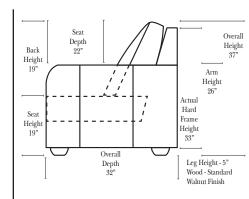

# Camden

v.04.04.19

Chair-13005

Ottoman is 19" High

(All 4 seat items ship as one piece if stationary, two pieces if motion installed)

### **Options that have Additional Charges:**

Add Down Seats

Sleeper Options : (Sleepers not available at this time) N/A

Note: All Dimensions are approximate, if accuracy is crucial, please contact us for validation of the dimensions shown. However, a 1" to 2" variance can still apply due to foam and upholstery.