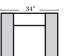

# Camden

v.04.04.19

Chair-13005

Ottoman is 19" High

(All 4 seat items ship as one piece if stationary, two pieces if motion installed)