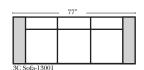

# Camden

v.04.04.19

Chair-13005

Ottoman is 19" High

(All 4 seat items ship as one piece if stationary, two pieces if motion installed)