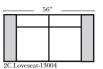

# Camden

v.04.04.19

Chair-13005

Ottoman is 19" High

(All 4 seat items ship as one piece if stationary, two pieces if motion installed)