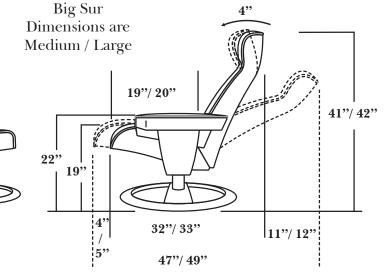

## Big Sur / Pismo Beach / Santa Monica **Ergo Collection**

Dimensions

EST. 1989

v.07.01.21

The Length Dimension for all Ergo Chairs is Medium / Large 32"/34"