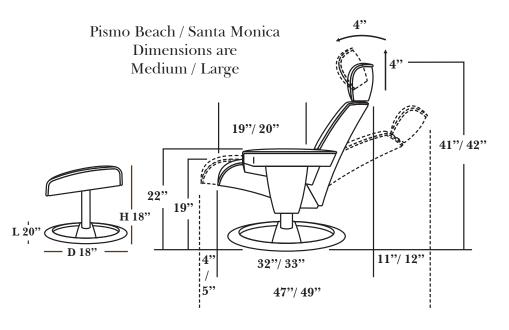

## Big Sur / Pismo Beach / Santa Monica **Ergo Collection**

Dimensions

EST. 1989

v.07.01.21

The Length Dimension for all Ergo Chairs is Medium / Large 32"/34"