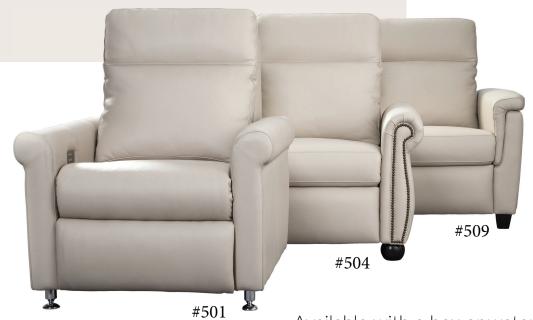

### **Power Solutions**

Available with a box or waterfall chaise. Power footrest and tilt headrest are standard.