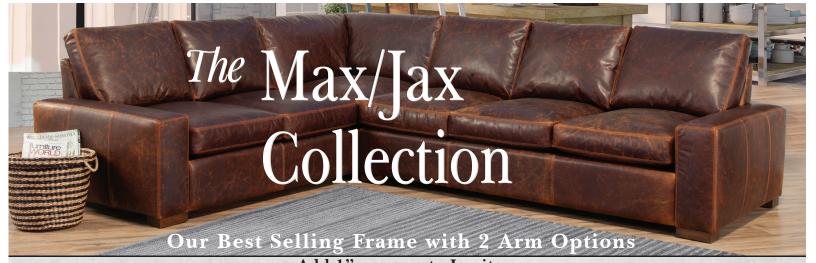

SLEEPERS
- ◆ Motion styles also available as Stationary!
- ◆ L-shaped and ½ curved sectionals available in BOTH Stationary and Motion
- ◆ Motion styles available in HOME THEATER
- ◆ 3-seat reclining sofas are Standard with left/right recliners with option to add center seat recliner

#### Covers

- ◆ 100% Top Grain Leather ALL OVER...No bonded leathers, split hides or vinyl EVER!
- ◆ Over 200 Leathers of 30 types, including designer patterns & hair on hide
- Over 100 luxury fabrics options, including Performance Fabrics
- ◆ COM & COL welcomed
- ◆ Two-tone leather options and fabric/leather combinations for PERSONALIZED DESIGNS



#### **Generous Warranties**

Leather - Limited 3 Year

Frame Construction & Spring Suspension Limted Lifetime

**Recliner and Sleeper Mechanisms - 3 Years** 





















# Comfort that Sells.

Deluxe 94" Sofa

27" Seat Depth 78" Seat Width

Studio 94" Sofa

22" Seat Depth 78" Seat Width

# Styles that Attract...













#### 1. Choose Your Style: 2. Choose Your Cover: 3. Choose Your Depth: 38" Studio 43"Deluxe Max/Jax 1 (2 over Bench) Max/Jax 2 (2 over 2) 4. Choose Your Finish: Max/Jax 3 (3 over 3) Max/Jax 3 Super (3 over 3)

#### Additional Suggested Configurations













## Personalized Design Options







## It's all in the... details



Create a design that will reflect who you are to all that enter.

- Embossed leathers
- Tufting and stiching
- Optional finishes for legs and nailheads
- Leather and fabric combinations



## Design & Recline

Give your customers the freedom to choose from over 48 motion or stationary styl