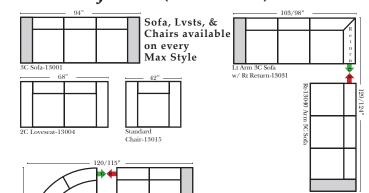

#### 1. Choose Your Style: 2. Choose Your Cover: 3. Choose Your Depth: 38" Studio 43"Deluxe Max/Jax 1 (2 over Bench) Max/Jax 2 (2 over 2) 4. Choose Your Finish: Max/Jax 3 (3 over 3) Max/Jax 3 Super (3 over 3)

#### Additional Suggested Configurations