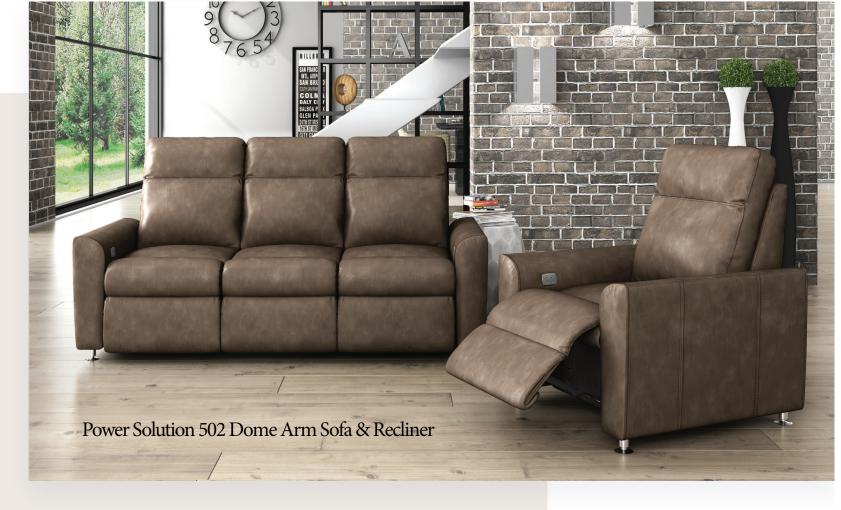

### **Power Solutions**

Available with a box or waterfall chaise. Power footrest and tilt headrest are standard.