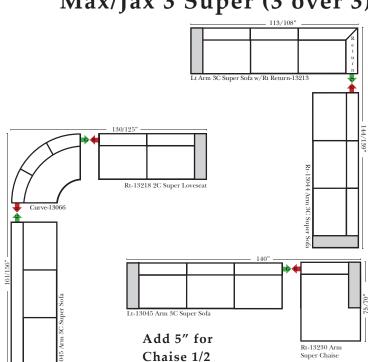

#### 1. Choose Your Style: 2. Choose Your Cover: 3. Choose Your Depth: 38" Studio 43"Deluxe Max/Jax 1 (2 over Bench) Max/Jax 2 (2 over 2) 4. Choose Your Finish: Max/Jax 3 (3 over 3) Max/Jax 3 Super (3 over 3)

#### Additional Suggested Configurations