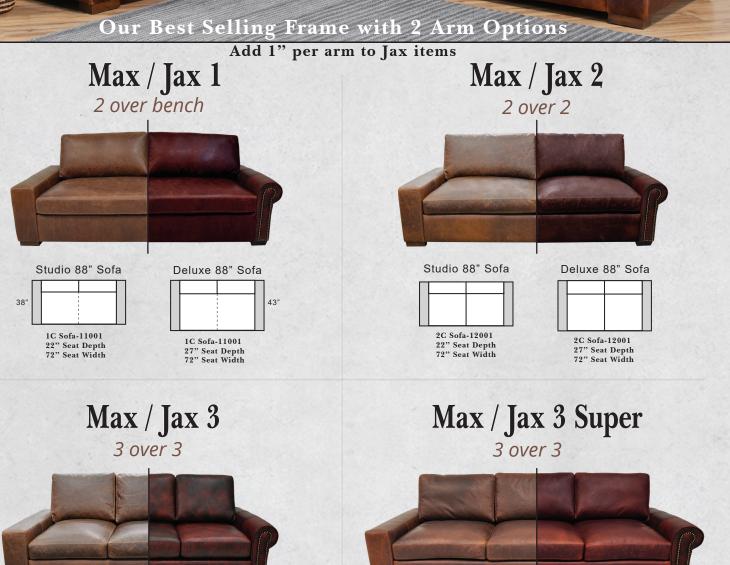

#### 1. Choose Your Style: 2. Choose Your Cover: 3. Choose Your Depth: 38" Studio 43"Deluxe Max/Jax 1 (2 over Bench) Max/Jax 2 (2 over 2) 4. Choose Your Finish: Max/Jax 3 (3 over 3) Max/Jax 3 Super (3 over 3)