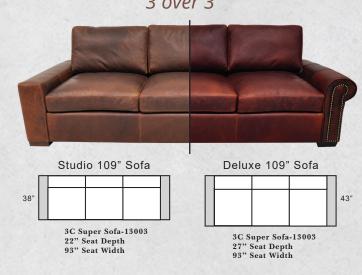

# Comfort that Sells.

Deluxe 94" Sofa

27" Seat Depth 78" Seat Width

Studio 94" Sofa

22" Seat Depth 78" Seat Width

#### 1. Choose Your Style: 2. Choose Your Cover: 3. Choose Your Depth: 38" Studio 43"Deluxe Max/Jax 1 (2 over Bench) Max/Jax 2 (2 over 2) 4. Choose Your Finish: Max/Jax 3 (3 over 3) Max/Jax 3 Super (3 over 3)