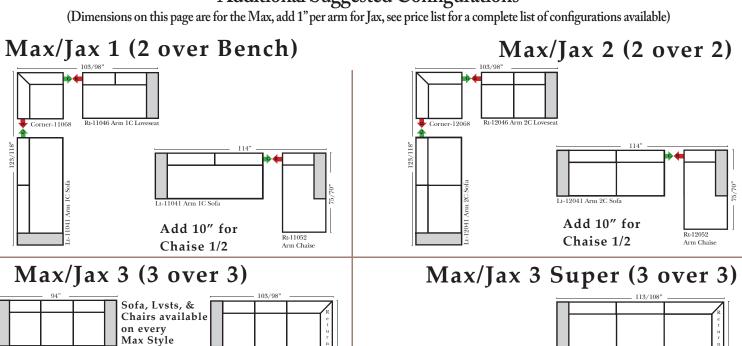

#### 1. Choose Your Style: 2. Choose Your Cover: 3. Choose Your Depth: 38" Studio 43"Deluxe Max/Jax 1 (2 over Bench) Max/Jax 2 (2 over 2) 4. Choose Your Finish: Max/Jax 3 (3 over 3) Max/Jax 3 Super (3 over 3)

#### Additional Suggested Configurations