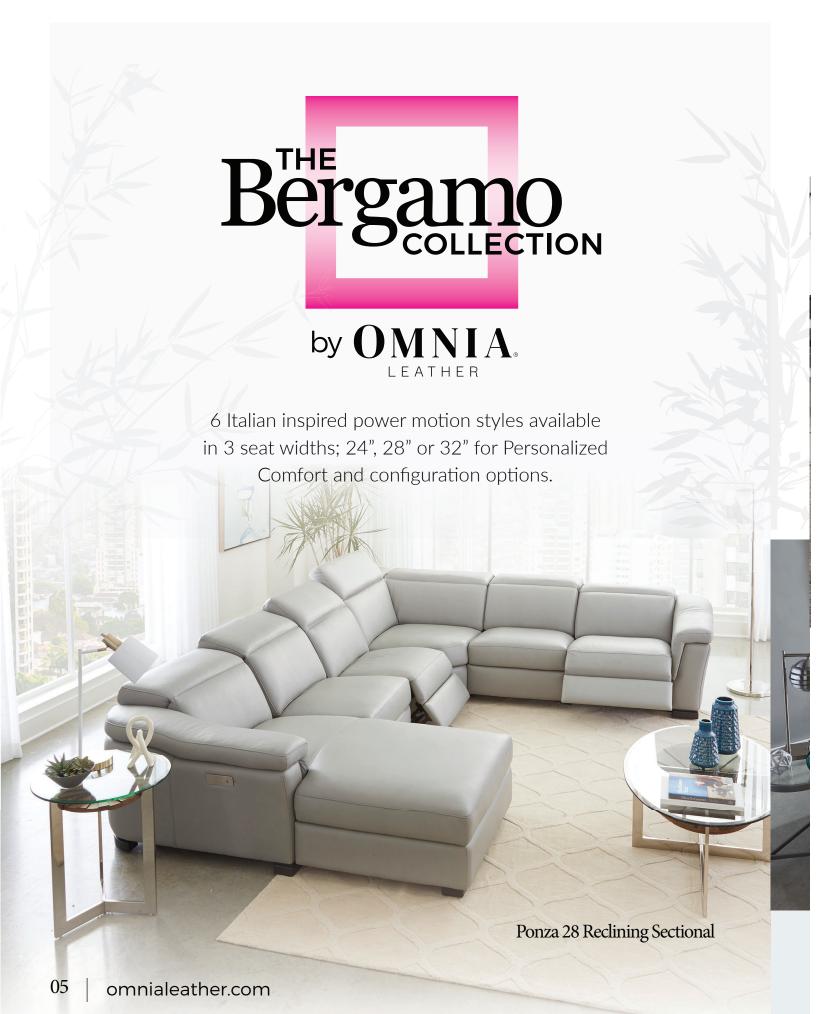

### **Power Solutions**

Available with a box or waterfall chaise. Power footrest and tilt headrest are standard.