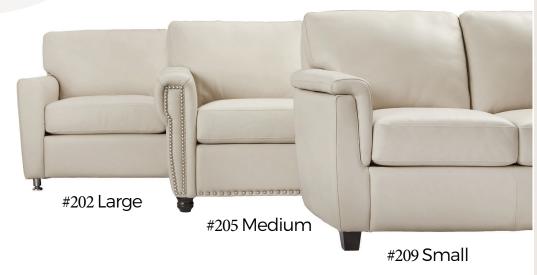

#### 1. Choose Your Style: 2. Choose Your Cover: 3. Choose Your Depth: 38" Studio 43"Deluxe Max/Jax 1 (2 over Bench) Max/Jax 2 (2 over 2) 4. Choose Your Finish: Max/Jax 3 (3 over 3) Max/Jax 3 Super (3 over 3)