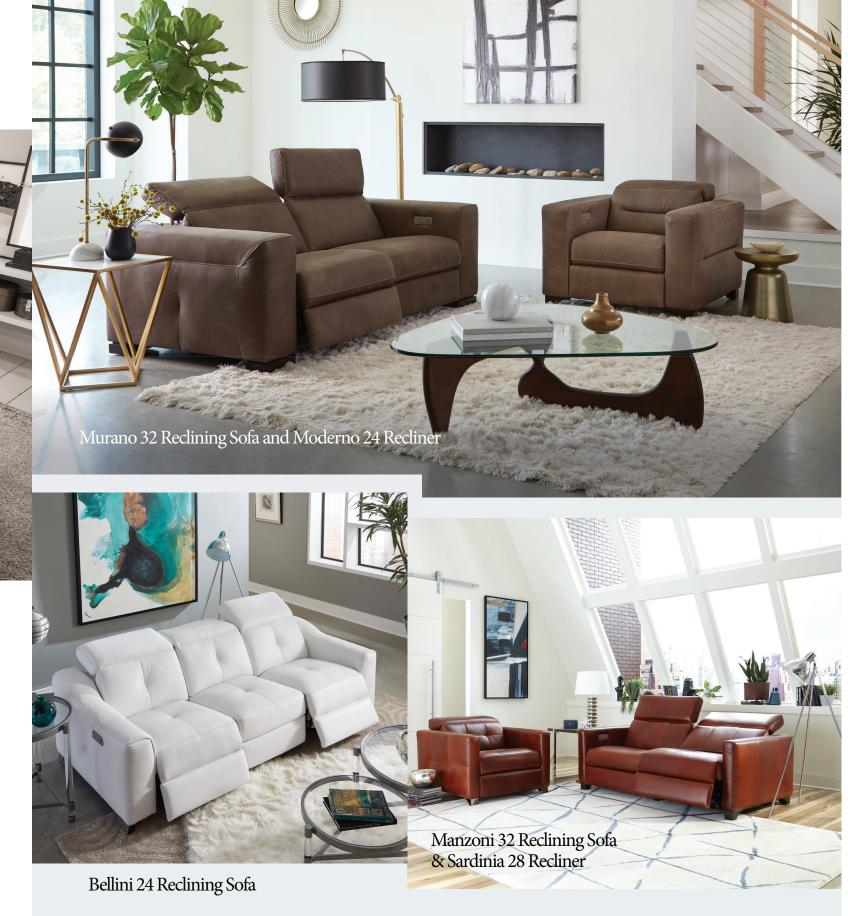

## Design & Recline

Give your customers the freedom to choose from over 48 motion or stationary styles in thousands of configurations, including home theater.

Options include manual or power reclining head and footrests, lumbar, swivels, gliders and lift chairs. Available in hundreds of 100% top grain leathers and fine fabrics. Minimal floor space is needed to showcase this comprehensive custom upholstery story!

### **Power Solutions**

Available with a box or waterfall chaise. Power footrest and tilt headrest are standard.