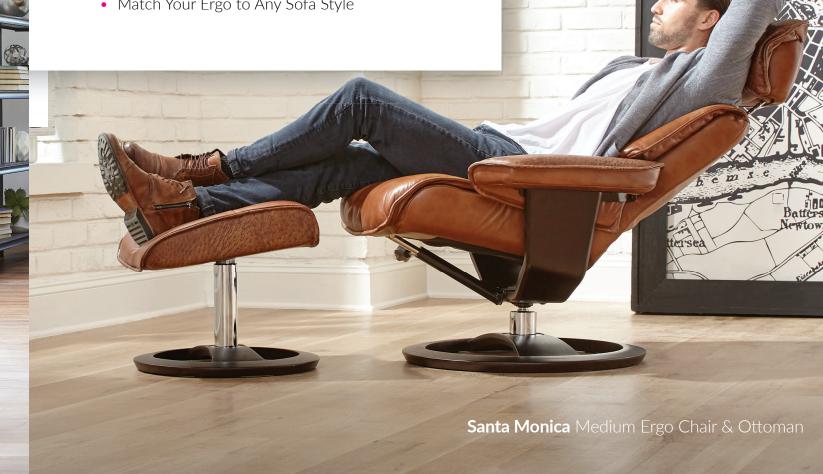

### **Features**

- 3 Styles
- 2 Sizes / Medium & Large
- 3 Seats Heights
- 2 Base Finishes
- Variable Ottoman Height
- Adjustable Headrest for Maxium Comfort
- 360° Swivel Capability
- Cold-Cured High Performance Foam
- Smooth Comfort Reclining Mechanism
- Match Your Ergo to Any Sofa Style

**Big Sur** Large Ergo Chair & Ottoman

**Fifth Avenue** Sofa with matching **Santa Monica** chair and ottoman.

Choose any leather or fabric to perfectly compliment your sofa grouping.

08

(909) 393-4400