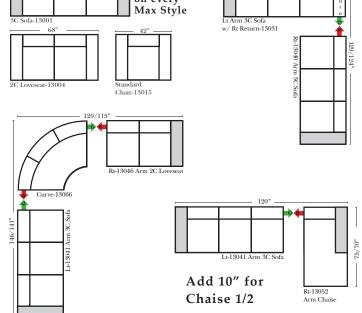

#### 1. Choose Your Style: 2. Choose Your Cover: 3. Choose Your Depth: 38" Studio 43"Deluxe Max/Jax 1 (2 over Bench) Max/Jax 2 (2 over 2) 4. Choose Your Finish: Max/Jax 3 (3 over 3) Max/Jax 3 Super (3 over 3)

#### Additional Suggested Configurations